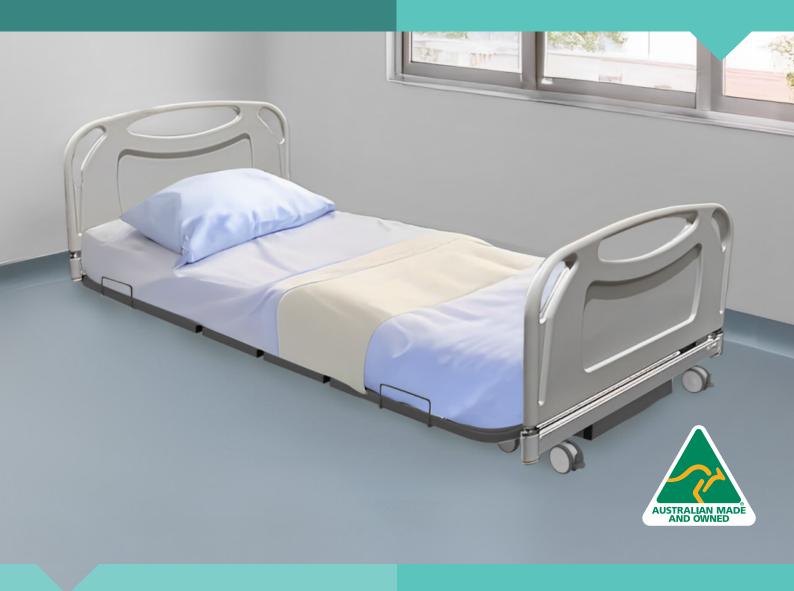

## **Horizon Acute Floorline Bed**

Product Code: 7-AEN7

The Horizon Acute Floorline Bed is one of the lowest beds available on the market and suitable for acute care geriatric and falls risk environments. The bed lowers to floor level to prevent injuries or accidents caused by falls.

#### **Product Features:**

- Floorline Model
- Vertical Lift
- Electric Auto-Regression Backrest
- Electric Kneebreak
- Manual Vascular Support
- SWL 200ka

- Back Lit Handset
- CPR Release
- Battery Back Up
- Plastic Endboards
- Ironstone Powder Coated Frame as standard

### **Specifications:**

| Size                  | Single        |
|-----------------------|---------------|
| External Dimensions   | 920 x 2115 mm |
| Sleeping Surface      | 900 x 2000 mm |
| Low Position          | 135 mm        |
| High Position         | 750 mm        |
| Backrest / Knee Angle | 62°/35°       |
| TR / ATR Angle        | 15° / 15°     |
| SWL                   | 200 kg        |