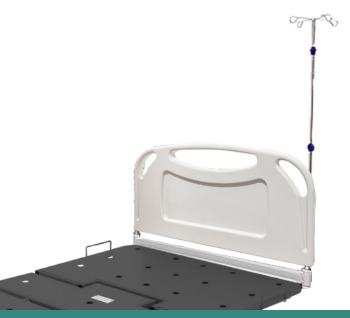

### **Accessories –** Added after manufacture

- 400HR Horizontal Rails
- 300kg Handset Upgrade
- 200mm Bed Extension
- Mattresses
- StandEzy Hook Handle
- Self Help Pole
- UPS Emergency Power Bed Unit
- IV Pole
- Combo Grab Handle
- EN T-Bar Buffer
- Reading Lamp