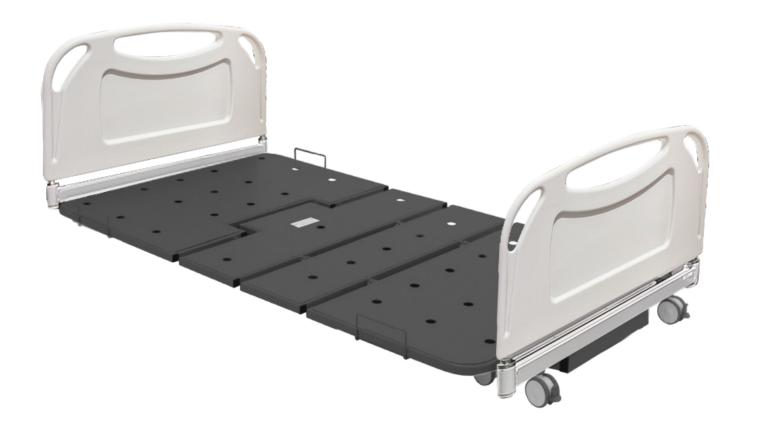

## **Horizon Acute Floorline Bed**

Product Code: 7-AEN7

The Horizon Acute Floorline Bed is one of the lowest beds available on the market and suitable for acute care geriatric and falls risk environments. The bed lowers to floor level to prevent injuries or accidents caused by falls.

#### **Product Features:**

- Floorline Model
- Vertical Lift
- Electric Auto-Regression Backrest
- Electric Kneebreak
- Manual Vascular Support
- SWL 200ka

- Back Lit Handset
- CPR Release
- Battery Back Up
- Plastic Endboards
- Ironstone Powder Coated Frame as standard

### **Specifications:**

| Size                  | Single        |
|-----------------------|---------------|
| External Dimensions   | 920 x 2115 mm |
| Sleeping Surface      | 900 x 2000 mm |
| Low Position          | 135 mm        |
| High Position         | 750 mm        |
| Backrest / Knee Angle | 62°/35°       |
| TR / ATR Angle        | 15° / 15°     |
| SWL                   | 200 kg        |