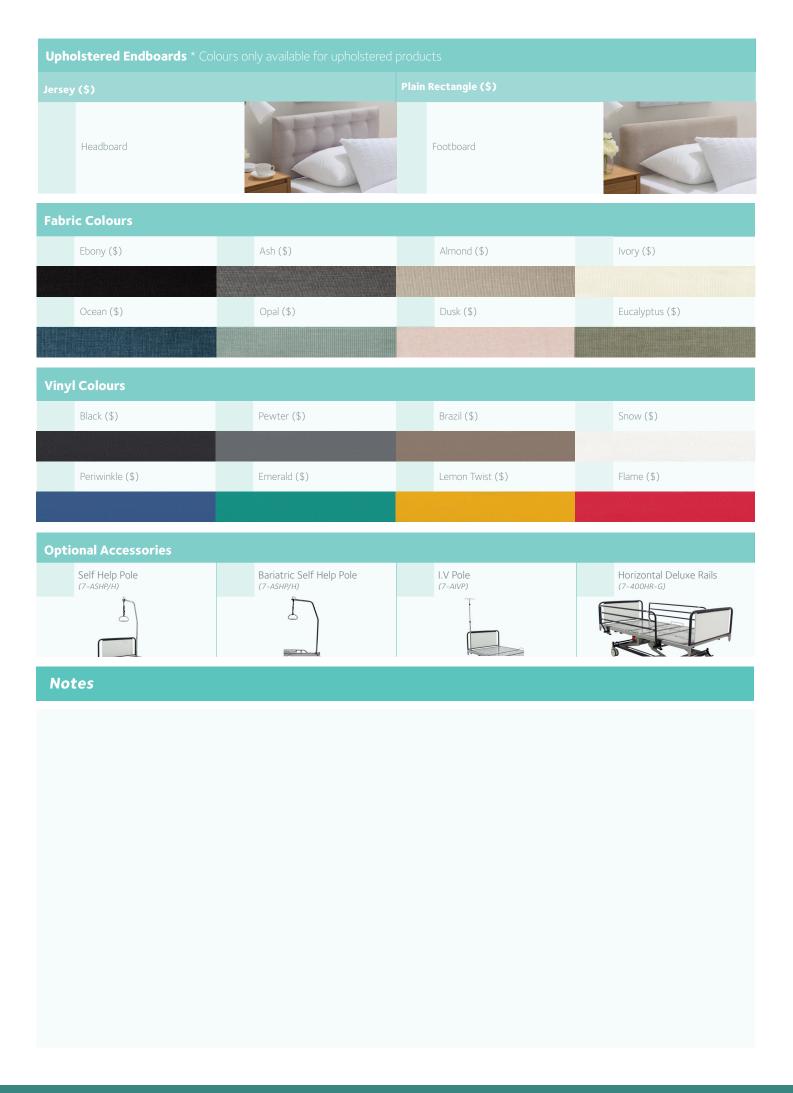

To customise, please use the tick boxes below.

| Powdercoat Colours - Frame Only |                        |    |                       |              |                 |           |                  |                 |    |      |                 |
|---------------------------------|------------------------|----|-----------------------|--------------|-----------------|-----------|------------------|-----------------|----|------|-----------------|
| Ironstone<br>(Standard)         | APO Grey<br>(Standard) |    | Rivergum Beige<br>\$) |              | Signal          | Red (\$)  |                  | Manor Red (\$   | 5) |      | Orange X15 (\$) |
|                                 |                        |    |                       |              |                 |           |                  |                 |    |      |                 |
| Lemon Yellow<br>(\$)            | Mint Green (\$)        |    | Cabana Green<br>\$)   |              | French          | Blue (\$) |                  | Blaze Blue (\$) | )  |      | Navy (\$)       |
|                                 |                        |    |                       |              |                 |           |                  |                 |    |      |                 |
| Dark Violet (\$)                | Pink Blush (\$         | 5) | Precio<br>(\$)        | ous Silver P | is Silver Pearl |           | Pearl White (\$) |                 |    | Blac | < Satin (\$)    |
|                                 |                        |    |                       |              |                 |           |                  |                 |    |      |                 |

# Laminate - Endboards Only

| Slender Arch (\$) |           |  | e (\$)    |   | Low Profile Footboard (\$) |           |  |  |  |
|-------------------|-----------|--|-----------|---|----------------------------|-----------|--|--|--|
|                   | Headboard |  | Headboard |   |                            | Footboard |  |  |  |
|                   | Footboard |  | Footboard | - |                            |           |  |  |  |

| Laminate Colours |                          |  |                  |  |                      |                        |                  |  |  |  |  |
|------------------|--------------------------|--|------------------|--|----------------------|------------------------|------------------|--|--|--|--|
|                  | Classic White (Standard) |  | Natural Oak (\$) |  | Jamaican Walnut (\$) | South West Jarrah (\$) |                  |  |  |  |  |
|                  |                          |  |                  |  |                      |                        |                  |  |  |  |  |
|                  | European Walnut (\$)     |  | Shannon Oak (\$) |  | Soft Walnut (\$)     |                        | Artisan Oak (\$) |  |  |  |  |
|                  | The second second        |  |                  |  |                      |                        |                  |  |  |  |  |