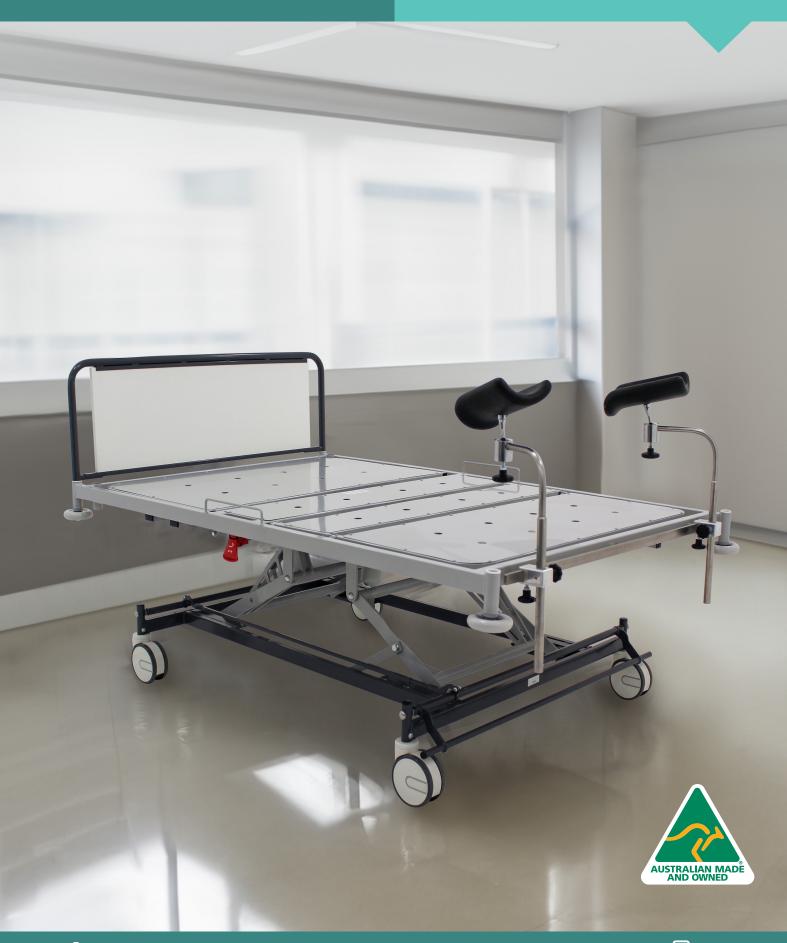

# Nestie Nova Maternity Bed

Order Form

A premium maternity bed designed to support both users and care staff during post-birth care.

## **Bed Requirements**

1070mm (King Single) 1370mm (Double) 1500mm (Queen Double)

#### **Optional Features (\$)**

| USB Charger Port (Specify Quantity & side of the bed) |  | 400kg Safe Work           | rking Load Upgrade |  |  |                   |  |
|-------------------------------------------------------|--|---------------------------|--------------------|--|--|-------------------|--|
| Bluetooth Handset                                     |  | Electric Vascular Support |                    |  |  | Attendant Control |  |

## **Bed Frame Design**

NOTE: The Nestie Bed Range are supplied as standard with a powdercoated frame in Ironstone and APO Grey.

The endboards come standard with a steel frame in Ironstone, with an infill in Classic White Matt Finish. While the standard endboards were designed with hospitals in mind, the endboards can be customised.