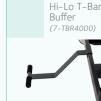

2300 Tilt **Care Bed** Order Form

Hi-Low and tilt bed available for the healthcare industry.



#### 1. Form Information

Note: (\$) Indicates that there is an additional cost associated with the function, style, colour or accessory

#### 2. Bed Requirements

#### Width

900 mm (Single)

1070 mm (King Single)

1200 mm (Extra Wide) 1370 mm

1500 mm (Queen Double)

1800 mm (King Double)

#### **Optional Features (\$)**

USB Charger Port (Specify Quantity & side of the bed)

Bluetooth Handset (HC40) (\$)

Battery Backup







#### 3. Bed Design

#### **Endboard Design**







#### **Standard Colours**

Laminate - Natural Oak

Upholstered - Ash (\$)

Upholstered - Ocean (\$)

Timber - Beech (\$)

Timber - Saddle (\$)

Timber - Burnt Walnut (\$)

### **Optional Accessories (\$)**

















HB200















## 4. Cant find what you are looking for?

From specific proportions, to tailor made bed endboard styles and colours, we will have the solution for you. Whilst we will endeavour to accommodate all your requests, there may be some manufacturing and fabrication limitations which will not allow us to provide all requests in one bed combination. View our Customisation Form!

Customisation Form >