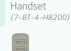

Tilt **Care Bed** Order Form

Hi-Low and tilt bed available for the healthcare industry.



#### 1. Form Information

Note: (\$) Indicates that there is an additional cost associated with the function, style, colour or accessory

#### 2. Bed Requirements

#### Width

900 mm (Single)

1070 mm (King Single)

1200 mm (Extra Wide) 1370 mm

1500 mm (Queen Double)

1800 mm (King Double)

#### **Optional Features (\$)**

USB Charger Port (Specify Quantity & side of the bed)

Bluetooth Handset (HC40) (\$)

Battery Backup







#### 3. Bed Design

#### **Endboard Design**







#### **Standard Colours**

Laminate - Natural Oak

Upholstered - Ash (\$)

Upholstered - Ocean (\$)

Timber - Beech (\$)

Timber - Saddle (\$)

Timber - Burnt Walnut (\$)

### **Optional Accessories (\$)**

















HB200















## 4. Cant find what you are looking for?

From specific proportions, to tailor made bed endboard styles and colours, we will have the solution for you. Whilst we will endeavour to accommodate all your requests, there may be some manufacturing and fabrication limitations which will not allow us to provide all requests in one bed combination. View our Customisation Form!

Customisation Form >