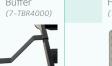

00 Tilt **Care Bed** Order Form

Hi-Low and tilt bed available for the healthcare industry.



#### 1. Form Information

Note: (\$) Indicates that there is an additional cost associated with the function, style, colour or accessory

#### 2. Bed Requirements

#### Width

900 mm (Single)

1070 mm (King Single)

1200 mm (Extra Wide) 1370 mm

1500 mm (Queen Double)

1800 mm (King Double)

#### **Optional Features (\$)**

USB Charger Port (Specify Quantity & side of the bed)

Bluetooth Handset (HC40) (\$)

Battery Backup







#### 3. Bed Design

#### **Endboard Design**







#### **Standard Colours**

Laminate - Natural Oak

Upholstered - Ash (\$)

Upholstered - Ocean (\$)

Timber - Beech (\$)

Timber - Saddle (\$)

Timber - Burnt Walnut (\$)

### **Optional Accessories (\$)**

















HB200















## 4. Cant find what you are looking for?

From specific proportions, to tailor made bed endboard styles and colours, we will have the solution for you. Whilst we will endeavour to accommodate all your requests, there may be some manufacturing and fabrication limitations which will not allow us to provide all requests in one bed combination. View our Customisation Form!

Customisation Form >