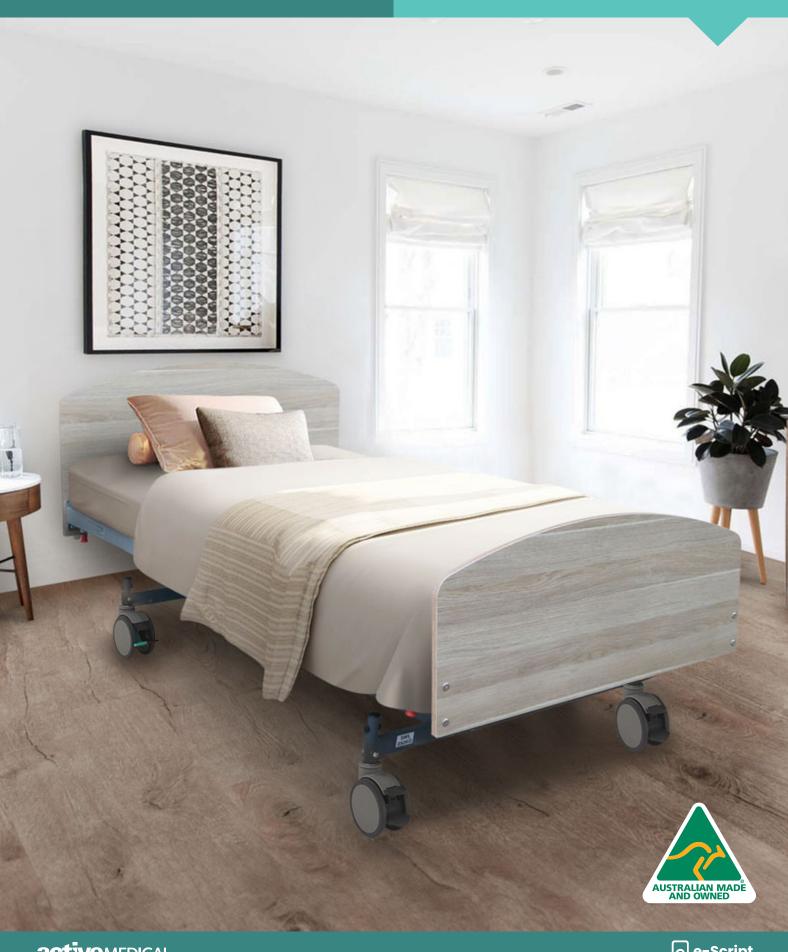

# Alrick 2300 Tilt **Care Bed** Order Form

Hi-Low and tilt bed available for the healthcare industry.

#### 2. Bed Requirements

#### 3. Bed Design

#### **Endboard Design**

#### **Standard Colours**

Laminate - Natural Oak

Upholstered - Ash (\$)

Upholstered - Ocean (\$)

Timber - Beech (\$)

Timber - Saddle (\$)

Timber - Burnt Walnut (\$)