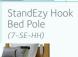

are Bed** Order Form

Hi-Low and tilt bed available for the healthcare industry.



#### 1. Form Information

Note: (\$) Indicates that there is an additional cost associated with the function, style, colour or accessory

#### 2. Bed Requirements

#### Width

900 mm (Single)

1070 mm (King Single)

1200 mm (Extra Wide) 1370 mm

1500 mm (Queen Double)

1800 mm (King Double)

#### **Optional Features (\$)**

USB Charger Port (Specify Quantity & side of the bed)

Bluetooth Handset (HC40) (\$)

Battery Backup







#### 3. Bed Design

#### **Endboard Design**







#### **Standard Colours**

Laminate - Natural Oak

Upholstered - Ash (\$)

Upholstered - Ocean (\$)

Timber - Beech (\$)

Timber - Saddle (\$)

Timber - Burnt Walnut (\$)

### **Optional Accessories (\$)**

















HB200















## 4. Cant find what you are looking for?

From specific proportions, to tailor made bed endboard styles and colours, we will have the solution for you. Whilst we will endeavour to accommodate all your requests, there may be some manufacturing and fabrication limitations which will not allow us to provide all requests in one bed combination. View our Customisation Form!

Customisation Form >