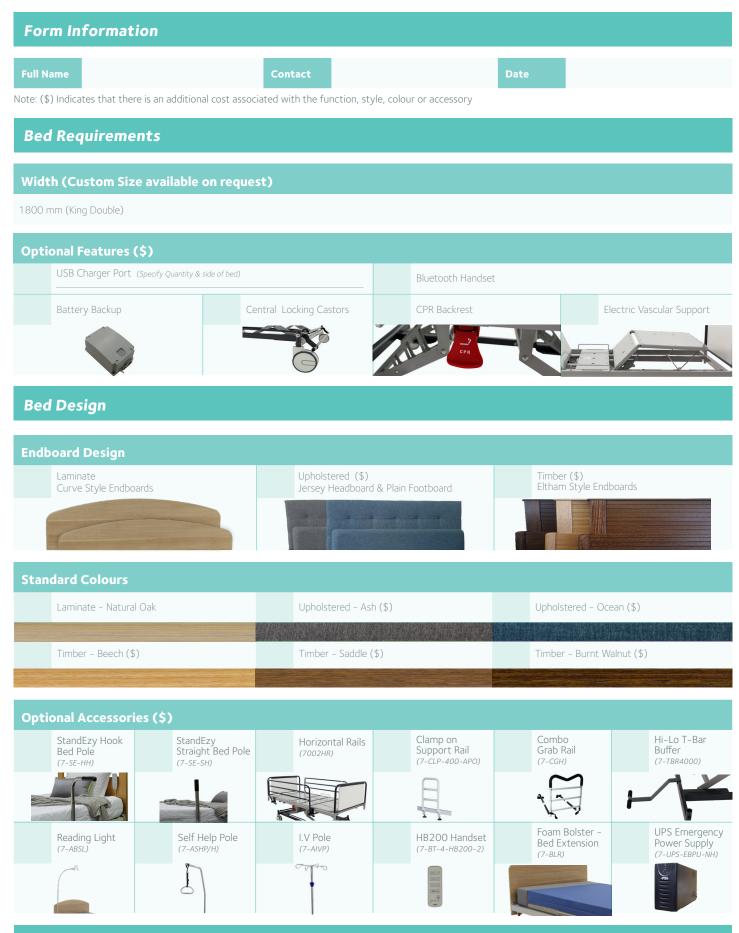

## Alrick 2300 Partner Bed Order Form

Designed to cater to the individual needs of two users while maintaining a connected and cohesive design with shared end boards.

activemedical