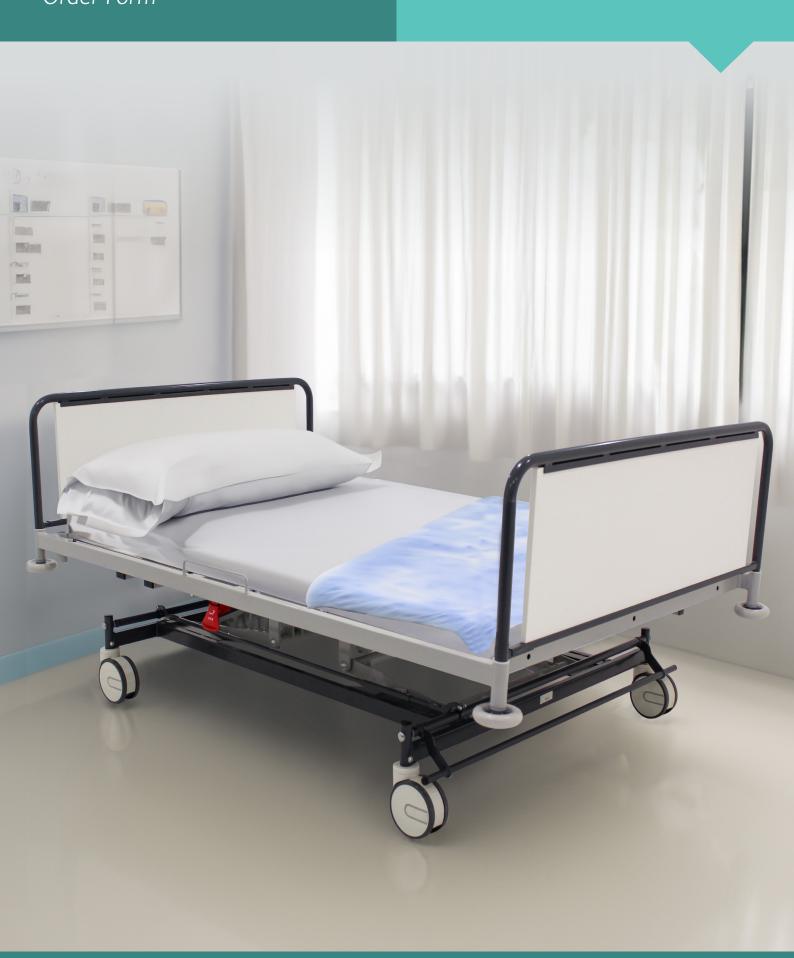

# Alrick 2400 Acute Care Bed Order Form

The acute care bed engineered with a robust design to ensure safety and stability.



#### Form Information

Note: (\$) Indicates that there is an additional cost associated with the function, style, colour or accessory

#### **Bed Requirements**

1070mm (King Single) 1200mm (Extra Wide) 1370mm (Double) 1500mm (Queen Double) 1800mm (King Double)

#### Optional Features (\$)

USB Charger Port (Specify Quantity & side of the bed)







### **Bed Frame Design**

#### **Optional Accessories**









#### **Notes**

## Cant find what you are looking for?

From specific proportions, to tailor made bed endboard styles and colours, we will have the solution for you. Whilst we will endeavour to accommodate all your requests, there may be some manufacturing and fabrication limitations which will not allow us to provide all requests in one bed combination. View our Customisation