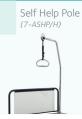

# Alrick 2400 Acute Care Bed Order Form

The acute care bed engineered with a robust design to ensure safety and stability.



#### Form Information

Note: (\$) Indicates that there is an additional cost associated with the function, style, colour or accessory

#### **Bed Requirements**

1070mm (King Single) 1200mm (Extra Wide) 1370mm (Double) 1500mm (Queen Double) 1800mm (King Double)

#### Optional Features (\$)

USB Charger Port (Specify Quantity & side of the bed)







### **Bed Frame Design**

#### **Optional Accessories**









#### **Notes**

## Cant find what you are looking for?

From specific proportions, to tailor made bed endboard styles and colours, we will have the solution for you. Whilst we will endeavour to accommodate all your requests, there may be some manufacturing and fabrication limitations which will not allow us to provide all requests in one bed combination. View our Customisation Form!

Click here to view our **Customisation Form >**