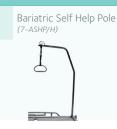

# Alrick 2400 Acute Care Bed Order Form

The acute care bed engineered with a robust design to ensure safety and stability.



#### Form Information

Note: (\$) Indicates that there is an additional cost associated with the function, style, colour or accessory

#### **Bed Requirements**

1070mm (King Single) 1200mm (Extra Wide) 1370mm (Double) 1500mm (Queen Double) 1800mm (King Double)

#### Optional Features (\$)

USB Charger Port (Specify Quantity & side of the bed)







### **Bed Frame Design**

#### **Optional Accessories**









#### **Notes**

## Cant find what you are looking for?

From specific proportions, to tailor made bed endboard styles and colours, we will have the solution for you. Whilst we will endeavour to accommodate all your requests, there may be some manufacturing and fabrication limitations which will not allow us to provide all requests in one bed combination. View our Customisation Form!

Click here to view our **Customisation Form >**