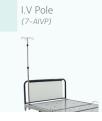

# Alrick 2400 Acute Care Bed Order Form

The acute care bed engineered with a robust design to ensure safety and stability.



#### Form Information

Note: (\$) Indicates that there is an additional cost associated with the function, style, colour or accessory

#### **Bed Requirements**

1070mm (King Single) 1200mm (Extra Wide) 1370mm (Double) 1500mm (Queen Double) 1800mm (King Double)

#### Optional Features (\$)

USB Charger Port (Specify Quantity & side of the bed)







### **Bed Frame Design**

#### **Optional Accessories**









#### **Notes**

## Cant find what you are looking for?

From specific proportions, to tailor made bed endboard styles and colours, we will have the solution for you. Whilst we will endeavour to accommodate all your requests, there may be some manufacturing and fabrication limitations which will not allow us to provide all requests in one bed combination. View our Customisation Form!

Click here to view our **Customisation Form >**