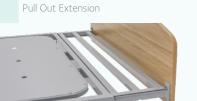

# Alrick 2400 Acute Care Bed Order Form

The acute care bed engineered with a robust design to ensure safety and stability.



#### Form Information

Note: (\$) Indicates that there is an additional cost associated with the function, style, colour or accessory

#### **Bed Requirements**

1070mm (King Single) 1200mm (Extra Wide) 1370mm (Double) 1500mm (Queen Double) 1800mm (King Double)

#### Optional Features (\$)

USB Charger Port (Specify Quantity & side of the bed)







### **Bed Frame Design**

#### **Optional Accessories**









#### **Notes**

## Cant find what you are looking for?

From specific proportions, to tailor made bed endboard styles and colours, we will have the solution for you. Whilst we will endeavour to accommodate all your requests, there may be some manufacturing and fabrication limitations which will not allow us to provide all requests in one bed combination. View our Customisation Form!

Click here to view our **Customisation Form >**