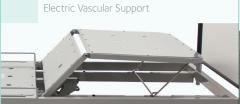

# Alrick 2400 Acute Care Bed Order Form

The acute care bed engineered with a robust design to ensure safety and stability.



#### Form Information

Note: (\$) Indicates that there is an additional cost associated with the function, style, colour or accessory

#### **Bed Requirements**

1070mm (King Single) 1200mm (Extra Wide) 1370mm (Double) 1500mm (Queen Double) 1800mm (King Double)

#### Optional Features (\$)

USB Charger Port (Specify Quantity & side of the bed)







### **Bed Frame Design**

#### **Optional Accessories**









#### **Notes**

## Cant find what you are looking for?

From specific proportions, to tailor made bed endboard styles and colours, we will have the solution for you. Whilst we will endeavour to accommodate all your requests, there may be some manufacturing and fabrication limitations which will not allow us to provide all requests in one bed combination. View our Customisation Form!

Click here to view our **Customisation Form >**