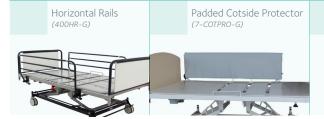

# Alrick 2400 Acute Care Bed Order Form

The acute care bed engineered with a robust design to ensure safety and stability.



#### Form Information

Note: (\$) Indicates that there is an additional cost associated with the function, style, colour or accessory

#### **Bed Requirements**

1070mm (King Single) 1200mm (Extra Wide) 1370mm (Double) 1500mm (Queen Double) 1800mm (King Double)

#### Optional Features (\$)

USB Charger Port (Specify Quantity & side of the bed)







### **Bed Frame Design**

#### **Optional Accessories**









#### **Notes**

## Cant find what you are looking for?

From specific proportions, to tailor made bed endboard styles and colours, we will have the solution for you. Whilst we will endeavour to accommodate all your requests, there may be some manufacturing and fabrication limitations which will not allow us to provide all requests in one bed combination. View our Customisation Form!

Click here to view our **Customisation Form >**