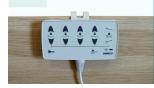

## **Optional Features (\$)**

USB Charger Port (Quantity & Side)

Bluetooth Handset (HC40)

Electric Vascular Support

Luxa Full Surround\*

Attendant Control

**Dual Locking Castors** 

CPR Backrest