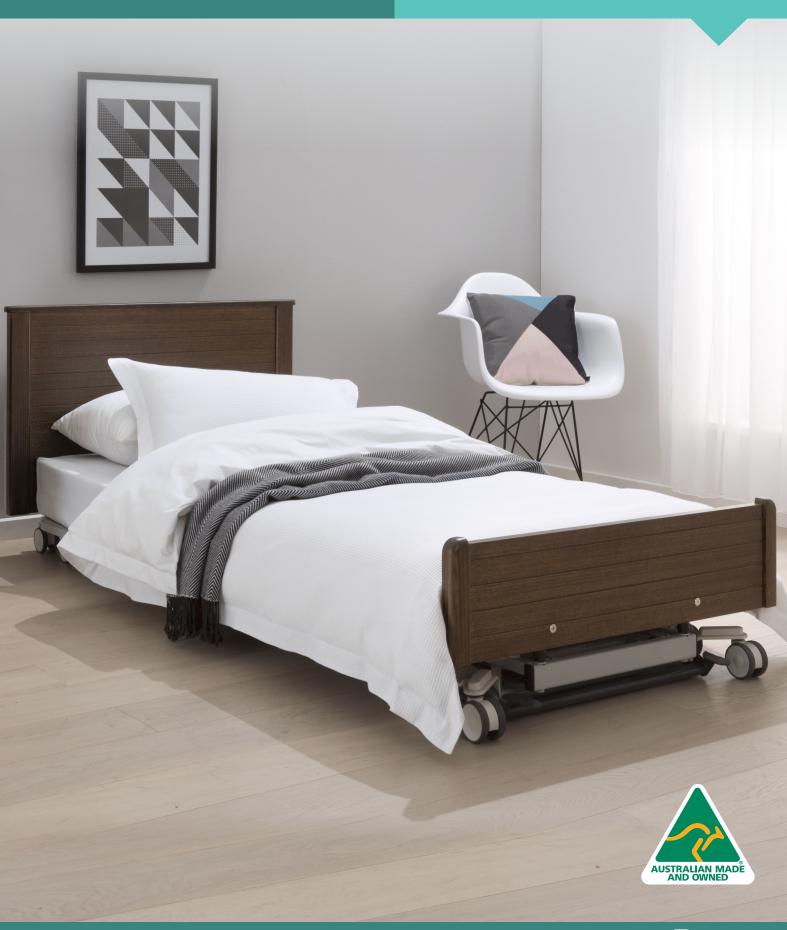

## **Optional Features (\$)**

USB Charger Port (Quantity & Side)

Bluetooth Handset (HC40)

Electric Vascular Support

Luxa Full Surround\*

Attendant Control

**Dual Locking Castors** 

CPR Backrest