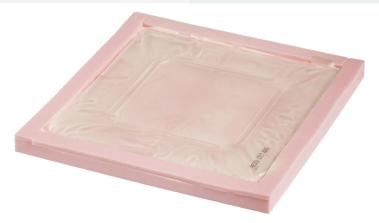

## Ideal pressure relieving cushion for use in nursing home environments.

As the name suggests, this cushion from the Relax range is easy to use and is an ideal pressure relieving cushion for use in the nursing home environment. It has no designated up or down, or front or back, so can simply be placed into position. It features a layer of FloGel sandwiched between an upper and lower layer of viscoelastic foam. This combination of pressure relieving FloGel and viscoelastic foam facilitates effective pressure re–distribution while allowing the patient to immerse themselves comfortably into the cushion. It conforms to the shape of the user, increasing surface area and relieving pressure.

| ushion | FloGel & Foam | Category |  |
|--------|---------------|----------|--|
|        |               |          |  |