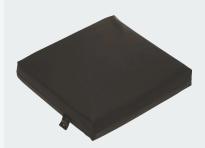

## **Product Features:**

- 1.9" (50mm) thick
- Suitable for medium high risk clients
- Clear protective PU film coating is easy to wipe clean and is suitable for incontinent users
- Lightweight and easy to transport
- Fully rotational design it has no top, bottom, front or back
- Includes a black waterproof wipeable PU stretch outer cover