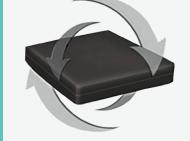

Easy cushion

Relax Easy cushion

## **Product Features:**

- 1.9" (50mm) thick
- Suitable for medium high risk clients
- Clear protective PU film coating is easy to wipe clean and is suitable for incontinent users
- Lightweight and easy to transport
- Fully rotational design it has no top, bottom, front or back
- Includes a black waterproof wipeable PU stretch outer cover