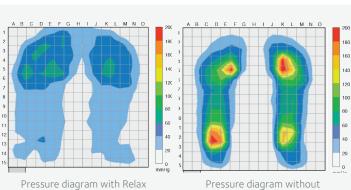

## Ideal pressure relieving cushion for use in nursing home environments.

As the name suggests, this cushion from the Relax range is easy to use and is an ideal pressure relieving cushion for use in the nursing home environment. It has no designated up or down, or front or back, so can simply be placed into position. It features a layer of FloGel sandwiched between an upper and lower layer of viscoelastic foam. This combination of pressure relieving FloGel and viscoelastic foam facilitates effective pressure re–distribution while allowing the patient to immerse themselves comfortably into the cushion. It conforms to the shape of the user, increasing surface area and relieving pressure.