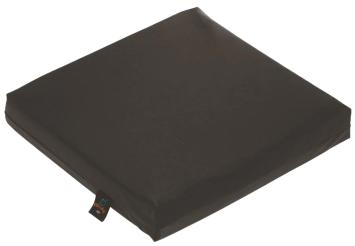

### **Product Features:**

- Pre-contoured cushion assists in hip and leg alignment
- Allows the user to immerse and envelop into the cushion, the gel topper conforms to your shape.
- Clear protective (PU) film coating with no seams is easy to wipe clean and is suitable for incontinent users
- Slow foam base and a memory foam mid layer.
- Suitable for those who are high risk of pressure injuries
- Safe Working Load of 130kg
- Includes a black waterproof wipe down outer cover
- 3 Layered Design:
  - Base is Fast Recovery Foam
  - Mid-section is Slow Foam/ Memory Foam
  - Top layer is medical-grade silicone