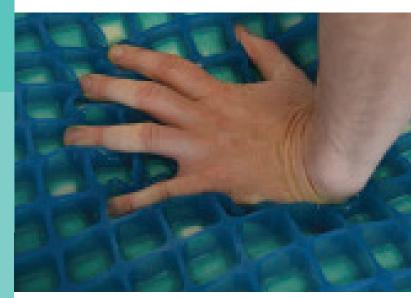

# Designed to quickly immerse into the cushion, while conforming to the users shape.

The Staebel Relax Duo-Profile Cusion offers a pre-contoured surface giving excellent hip and leg alignment. The three layered design creates comfort for users with up to a medium pressure injury risk. The Duo-Profile uses a collapsible gel topper. This unique design allows you to quickly immerse into the cushion, while it conforms to your shape.

### **Product Features:**

- Pre-contoured cushion assists in hip and leg alignment
- Allows the user to immerse and envelop into the cushion, the gel topper conforms to your shape.
- Clear protective (PU) film coating with no seams is easy to wipe clean and is suitable for incontinent users
- Slow foam base and a memory foam mid layer.
- Suitable for those who are high risk of pressure injuries
- Safe Working Load of 130kg
- Includes a black waterproof wipe down outer cover
- 3 Layered Design:
  - Base is Fast Recovery Foam
  - Mid-section is Slow Foam/ Memory Foam
  - Top layer is medical-grade silicone