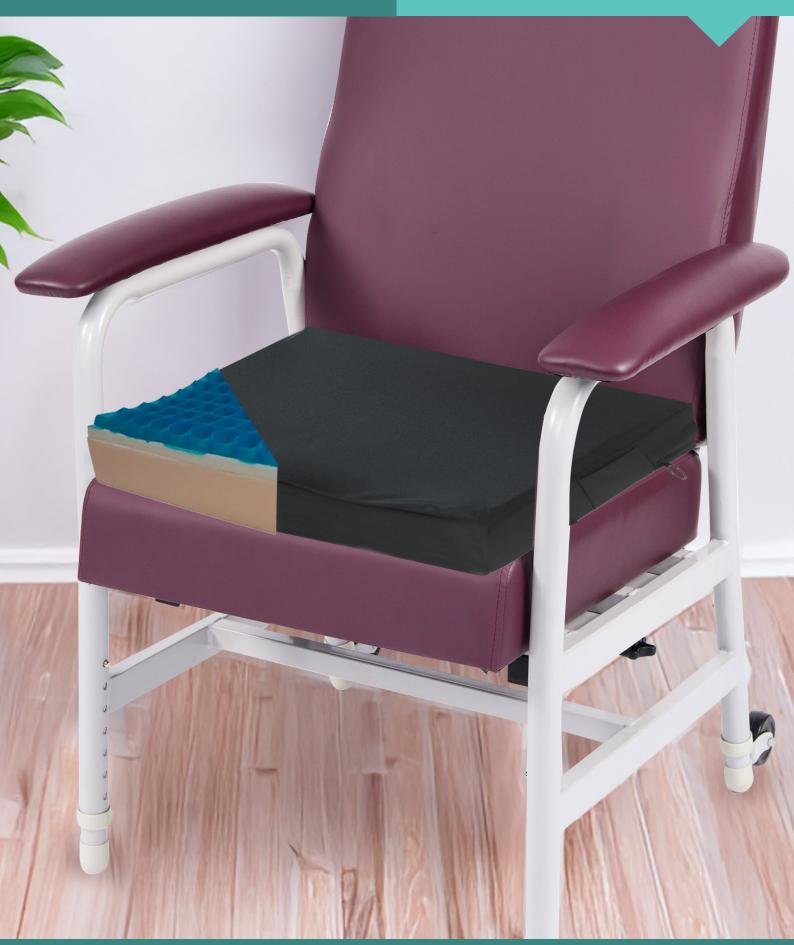

## Staebel Relax Duo Profile Cushion

Product Code: 353DPC

Designed to quickly immerse into the cushion, while conforming to the users shape.

# Designed to quickly immerse into the cushion, while conforming to the users shape.

The Staebel Relax Duo-Profile Cusion offers a pre-contoured surface giving excellent hip and leg alignment. The three layered design creates comfort for users with up to a medium pressure injury risk. The Duo-Profile uses a collapsible gel topper. This unique design allows you to quickly immerse into the cushion, while it conforms to your shape.

### **Product Features:**

- Pre-contoured cushion assists in hip and leg alignment
- Allows the user to immerse and envelop into the cushion, the gel topper conforms to your shape.
- Clear protective (PU) film coating with no seams is easy to wipe clean and is suitable for incontinent users
- Slow foam base and a memory foam mid layer.
- Suitable for those who are high risk of pressure injuries
- Safe Working Load of 130kg
- Includes a black waterproof wipe down outer cover
- 3 Layered Design:
  - Base is Fast Recovery Foam
  - Mid-section is Slow Foam/ Memory Foam
  - Top layer is medical-grade silicone