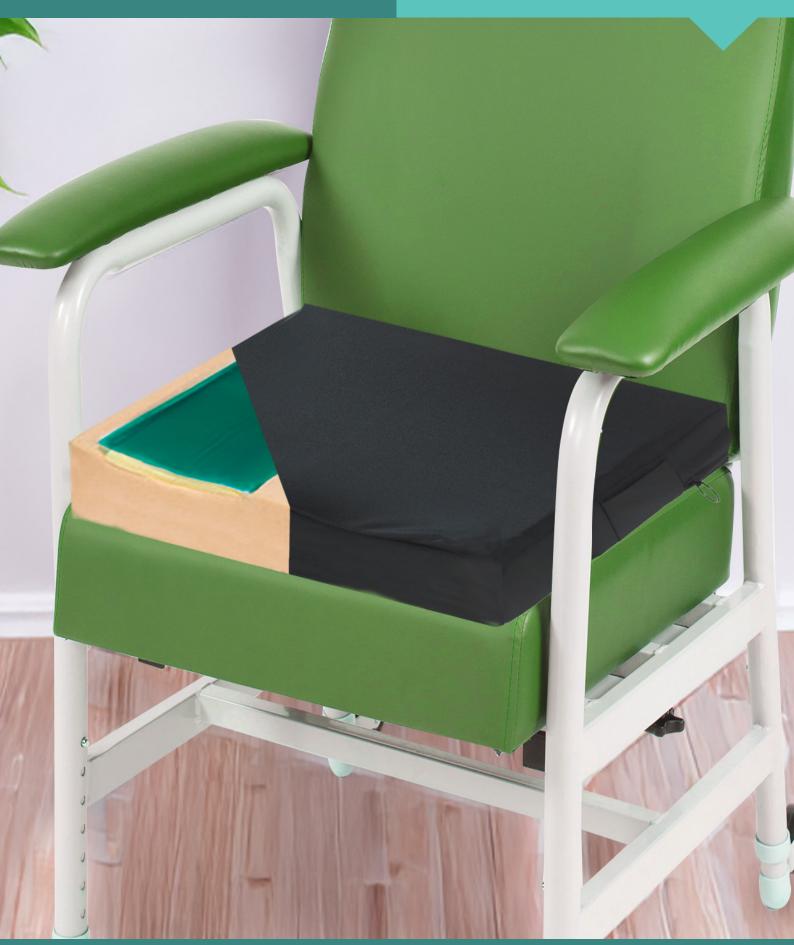

## Staebel Relax DuoGel Cushion

Product Code: 353RDG

The ideal pressure relieving cushion for long-term use in all healthcare environments.

## The Relax Duogel effectively provides pressure relief & weight distribution.

The Relax Duogel is a unique combination of TruGel and FloGel working together effectively to provide excellent pressure relief and weight distribution. The Duogel's anatomical pre-contoured base provides for medial and lateral thigh positioning as well as support for the greater trochanter of the thigh bone. The thigh troughs are lined with TruGel and the ischial area is lined with FloGel which is set on a viscoelastic foam giving greater comfort and seating stability.

- 2.9" (75mm) thick
- The anatomical pre-contoured base provides for media and lateral thigh positioning as well as support for the greater trochanter of the thigh bone
- The thigh troughs are lined with TruGel and the ischial area is lined with FloGel which is set on a viscoelastic foam giving greater comfort and seating stability
- Clear protective (PU) film coating with no seams is easy to wipe clean and is suitable for incontinent users
- Suitable for those high risk of pressure injury.
- Includes a black waterproof wipe down outer cover
- Safe Working Load of 130kg