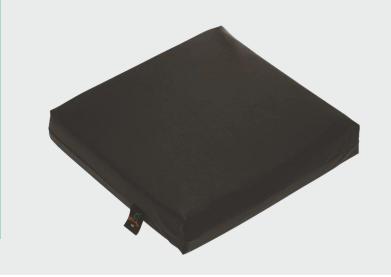

## Staebel Relax DuoGel Cushion

Product Code: 353RDG

The ideal pressure relieving cushion for long-term use in all healthcare environments.

- 2.9" (75mm) thick
- The anatomical pre-contoured base provides for media and lateral thigh positioning as well as support for the greater trochanter of the thigh bone
- The thigh troughs are lined with TruGel and the ischial area is lined with FloGel which is set on a viscoelastic foam giving greater comfort and seating stability
- Clear protective (PU) film coating with no seams is easy to wipe clean and is suitable for incontinent users
- Suitable for those high risk of pressure injury.
- Includes a black waterproof wipe down outer cover
- Safe Working Load of 130kg