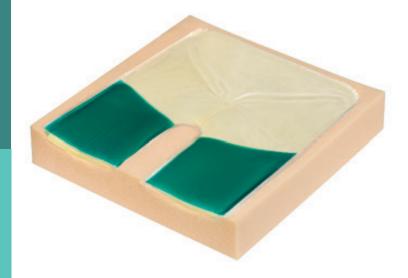

## The Relax Duogel effectively provides pressure relief & weight distribution.

The Relax Duogel is a unique combination of TruGel and FloGel working together effectively to provide excellent pressure relief and weight distribution. The Duogel's anatomical pre-contoured base provides for medial and lateral thigh positioning as well as support for the greater trochanter of the thigh bone. The thigh troughs are lined with TruGel and the ischial area is lined with FloGel which is set on a viscoelastic foam giving greater comfort and seating stability.

- 2.9" (75mm) thick
- The anatomical pre-contoured base provides for media and lateral thigh positioning as well as support for the greater trochanter of the thigh bone
- The thigh troughs are lined with TruGel and the ischial area is lined with FloGel which is set on a viscoelastic foam giving greater comfort and seating stability
- Clear protective (PU) film coating with no seams is easy to wipe clean and is suitable for incontinent users
- Suitable for those high risk of pressure injury.
- Includes a black waterproof wipe down outer cover
- Safe Working Load of 130kg