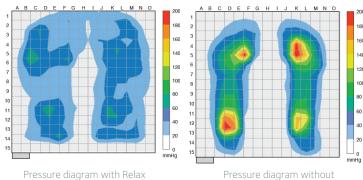

Pressure diagram with Relax

Duogel cushion

Pressure diagram without Relax Duogel cushion