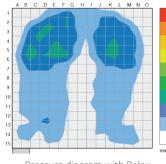

Pressure diagram with Relax Easy cushion

Pressure diagram without Relax Easy cushion