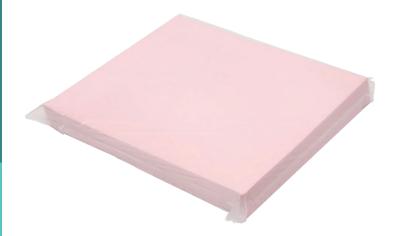

## Staebel Relax Easy High Profile Cushion Product Code: 353REH

The ideal pressure relieving cushion for long-term use in all healthcare environments.

## The ideal pressure relieving cushion for long term use in all healthcare environments.

This cushion from the Relax range is easy to use and is an ideal pressure relieving cushion for use in a long term care environment. It features a layer of FloGel sandwiched between an upper and lower layer of viscoelastic foam. Relax High Profile has the same properties as the standard lax, therefore it conforms to the shape of the user, increasing surface area and relieving pressure.