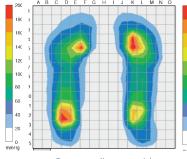

Pressure diagram with Relax Easy cushion

Pressure diagram without Relax Easy cushion