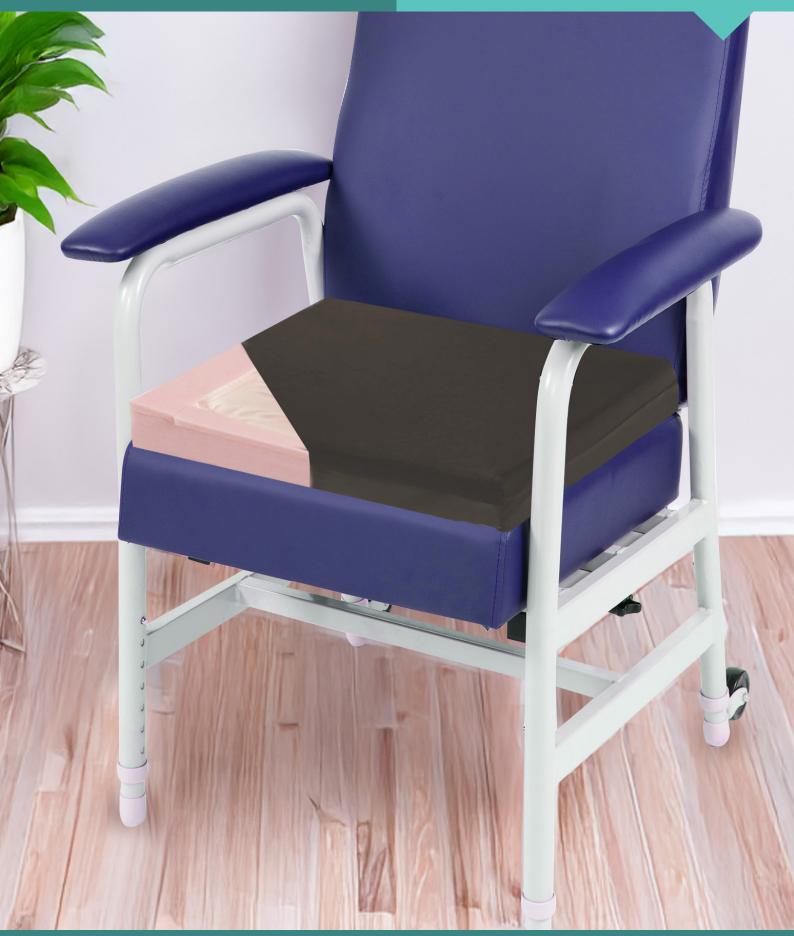

## Staebel Relax Easy High Profile Cushion Product Code: 353REH

The ideal pressure relieving cushion for long-term use in all healthcare environments.

## The ideal pressure relieving cushion for long term use in all healthcare environments.

This cushion from the Relax range is easy to use and is an ideal pressure relieving cushion for use in a long term care environment. It features a layer of FloGel sandwiched between an upper and lower layer of viscoelastic foam. Relax High Profile has the same properties as the standard lax, therefore it conforms to the shape of the user, increasing surface area and relieving pressure.

- Fully Rotational No top, bottom, front or back
- High density viscoelastic foam with silicone fluid gel at its core, provides superior pressure redistribution and immersion
- Silicone oil is centered between the two layers of slow foam, it contains preformed channels to make sure the oil is evenly distributed
- Thanks to additional height and materials, the Easy High profile offers pressure relief for up to 190kg
- Conforms to the shape of the user, increasing surface area and relieving pressure
- Increased depth of memory foam and silicone oil allows for greater immersion and comfort
- Combination of materials reduces 'hammock' effect
- Ideal for a patient requiring additional stability, and/or greater cushion depth in their wheelchair