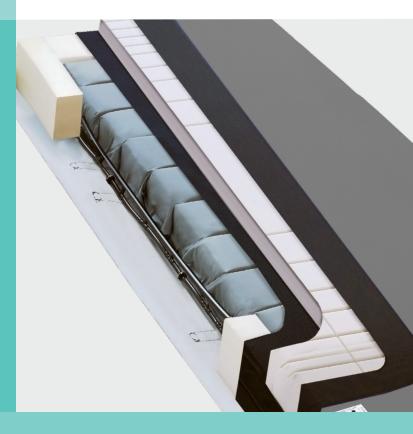

## **CuroCell Area Zone Reactive Air Mattress**

Product Code: 36CCAZ

The AREA Zone is a mattress that combines air with foam for effective pressure redistribution and great comfort.

The CuroCell Area Zone Mattress is used as an aid in the prevention and treatment of pressure injuries up to and including category 3. The mattress combines the comfort of the foam with the pressure-relieving properties of the air. The mattress contains nine air cells divided into zones, adapting to the individual and providing a individualised setting. The AREA Zone can be used in all types of care environments and is easy to handle and maintain. The mattress is constructed with multiple layers of high-resilience cold foam. The built-in heel function also reduces pressure on the heels. The mattress maintains a good hygienic standard and is manufactured with welded seams.