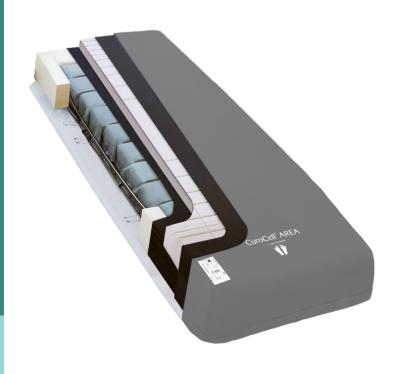

## **CuroCell Area Zone Reactive Air Mattress**

Product Code: 36CCAZ

The AREA Zone is a mattress that combines air with foam for effective pressure redistribution and great comfort.

The CuroCell Area Zone Mattress is used as an aid in the prevention and treatment of pressure injuries up to and including category 3. The mattress combines the comfort of the foam with the pressure-relieving properties of the air. The mattress contains nine air cells divided into zones, adapting to the individual and providing a individualised setting. The AREA Zone can be used in all types of care environments and is easy to handle and maintain. The mattress is constructed with multiple layers of high-resilience cold foam. The built-in heel function also reduces pressure on the heels. The mattress maintains a good hygienic standard and is manufactured with welded seams.