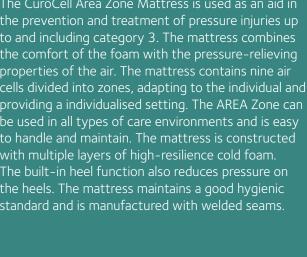

## **CuroCell Area Zone Reactive Air Mattress**

Product Code: 36CCAZ

The AREA Zone is a mattress that combines air with foam for effective pressure redistribution and great comfort.

The CuroCell Area Zone Mattress is used as an aid in the prevention and treatment of pressure injuries up to and including category 3. The mattress combines the comfort of the foam with the pressure-relieving properties of the air. The mattress contains nine air cells divided into zones, adapting to the individual and providing a individualised setting. The AREA Zone can be used in all types of care environments and is easy to handle and maintain. The mattress is constructed with multiple layers of high-resilience cold foam. The built-in heel function also reduces pressure on the heels. The mattress maintains a good hygienic standard and is manufactured with welded seams.