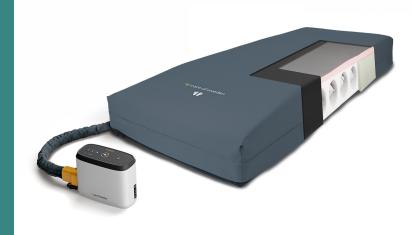

## **CuroCell A4 Cirrus Active Air Mattress**

Product Code: 36CCA4C

An automatic mattress replacement system with foam and air combined.

CuroCell® A4 Cirrus is used as an aid in the prevention and treatment of pressure injuries up to and including category 4 and unclassified pressure injuries<sup>(1)</sup>. It is a replacement system suitable for all healthcare environments.

CuroCell® A4 Cirrus combines air with a soft foam surface and provides good user comfort and pressure redistribution<sup>(3)</sup>. The added heel function offers pressure redistribution on the heels.

CuroCell® Cirrus has an automatic control unit with a user-friendly interface. The mattress system regulates independently and without manual adjustment the inner pressure of the mattress to different values based on the user's weight and position. No manual action needs to be done to adjust the internal pressure of the mattress.

- Automatic control unit which adapts individual to the user
- User friendly interface
- Audible and visual notifications
- Three program modes: pulsating mode, alternating mode and constant low pressure
- Silent running and vibration free
- Air flow control; Constant temperature, good user comfort, energy reduction
- Soft foam surface
- Smart cable management
- Easy handling and cleaning
- Heel slope, for pressure redistribution of heels
- CPR-function with transport function