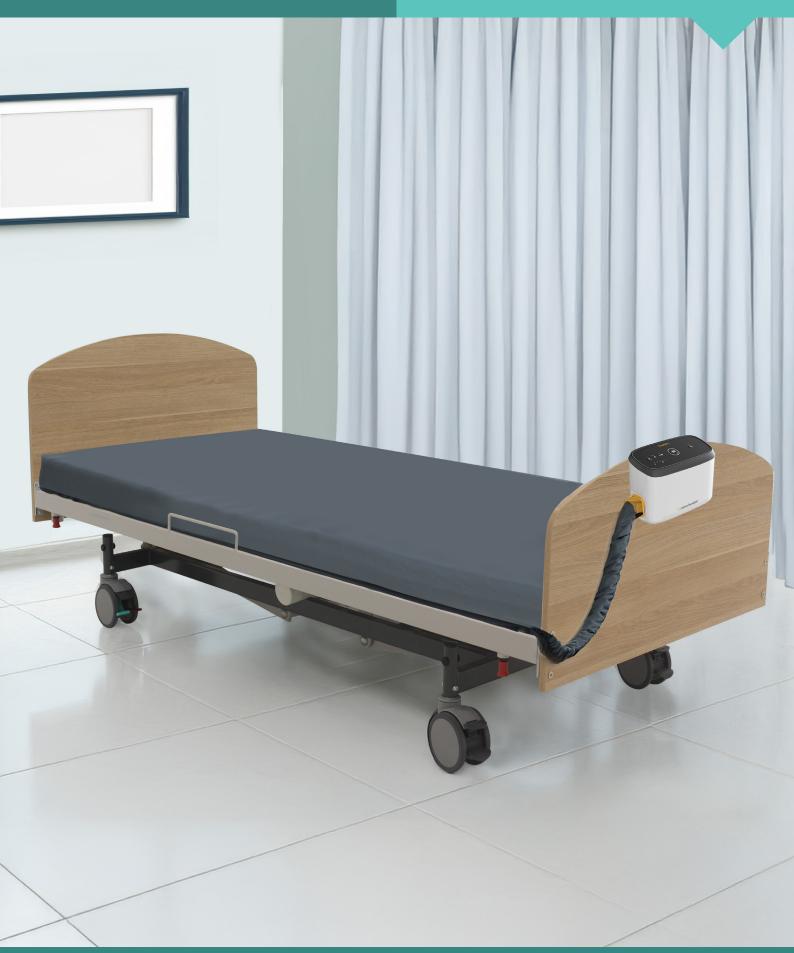

## **CuroCell A4 Cirrus Active Air Mattress**

Product Code: 36CCA4C

An automatic mattress replacement system with foam and air combined.

CuroCell® A4 Cirrus is used as an aid in the prevention and treatment of pressure injuries up to and including category 4 and unclassified pressure injuries<sup>(1)</sup>. It is a replacement system suitable for all healthcare environments.

CuroCell® A4 Cirrus combines air with a soft foam surface and provides good user comfort and pressure redistribution<sup>(3)</sup>. The added heel function offers pressure redistribution on the heels.

CuroCell® Cirrus has an automatic control unit with a user-friendly interface. The mattress system regulates independently and without manual adjustment the inner pressure of the mattress to different values based on the user's weight and position. No manual action needs to be done to adjust the internal pressure of the mattress.

- Automatic control unit which adapts individual to the user
- User friendly interface
- Audible and visual notifications
- Three program modes: pulsating mode, alternating mode and constant low pressure
- Silent running and vibration free
- Air flow control; Constant temperature, good user comfort, energy reduction
- Soft foam surface
- Smart cable management
- Easy handling and cleaning
- Heel slope, for pressure redistribution of heels
- CPR-function with transport function