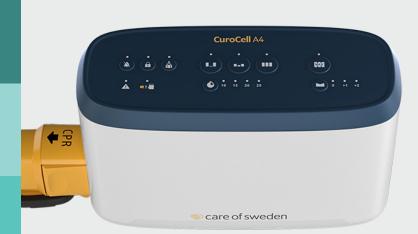

CuroCell® Cirrus has an automatic control unit with a user-friendly interface. The mattress system regulates independently and without manual adjustment the inner pressure of the mattress to different values based on the user's weight and position. No manual action needs to be done to adjust the internal pressure of the mattress.

- Automatic control unit which adapts individual to the user
- User friendly interface
- Audible and visual notifications
- Three program modes: pulsating mode, alternating mode and constant low pressure
- Silent running and vibration free
- Air flow control; Constant temperature, good user comfort, energy reduction
- Soft foam surface
- Smart cable management
- Easy handling and cleaning
- Heel slope, for pressure redistribution of heels
- CPR-function with transport function