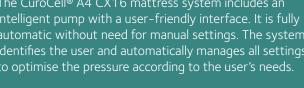

The CuroCell® A4 CX16 mattress system includes an intelligent pump with a user-friendly interface. It is fully automatic without need for manual settings. The system identifies the user and automatically manages all settings to optimise the pressure according to the user's needs.