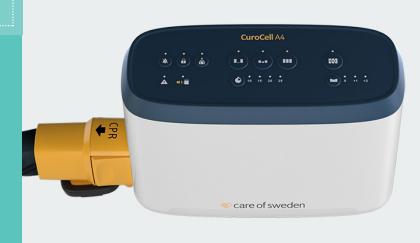

The CuroCell® A4 CX16 mattress system includes an intelligent pump with a user-friendly interface. It is fully automatic without need for manual settings. The system identifies the user and automatically manages all settings to optimise the pressure according to the user's needs.