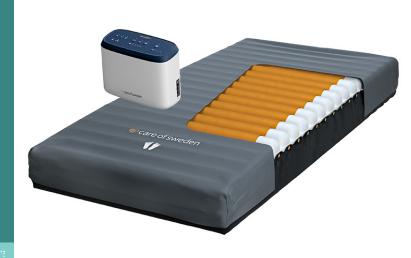

## **CuroCell A4 CX16 Active Air Mattress**

Product Code: 36CCCX16

The A4 CX16 Active Air Mattress is a fully automatic & flexible alternating pressure mattress replacement system focusing on user-centered care.

The CuroCell® A4 CX16 provides simplicity together with user comfort while effectively aiding in the prevention and treatment of pressure injuries up to and including category 4, and unclassified pressure injuries. It is designed for simplicity and provides features for excellent user comfort, reduction of shear forces and improvement of the microclimate.

The CuroCell® A4 CX16 mattress system includes an intelligent pump with a user-friendly interface. It is fully automatic without need for manual settings. The system identifies the user and automatically manages all settings to optimise the pressure according to the user's needs.