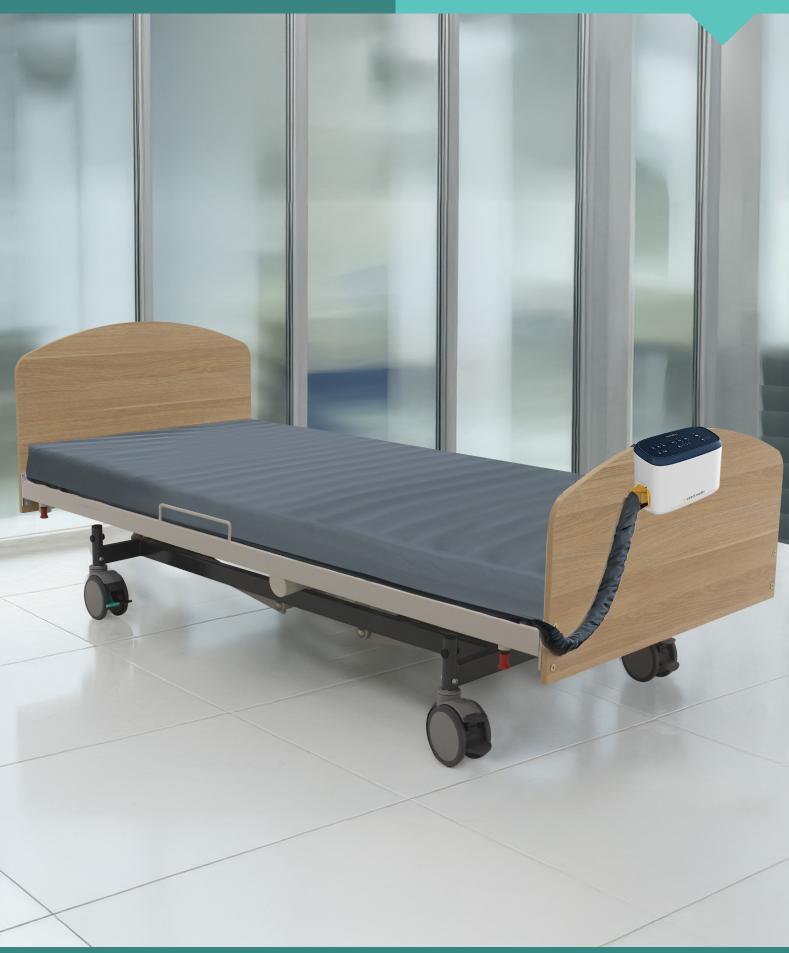

## **CuroCell A4 CX16 Active Air Mattress**

Product Code: 36CCCX16

The A4 CX16 Active Air Mattress is a fully automatic & flexible alternating pressure mattress replacement system focusing on user-centered care.

The CuroCell® A4 CX16 provides simplicity together with user comfort while effectively aiding in the prevention and treatment of pressure injuries up to and including category 4, and unclassified pressure injuries. It is designed for simplicity and provides features for excellent user comfort, reduction of shear forces and improvement of the microclimate.

The CuroCell® A4 CX16 mattress system includes an intelligent pump with a user-friendly interface. It is fully automatic without need for manual settings. The system identifies the user and automatically manages all settings to optimise the pressure according to the user's needs.