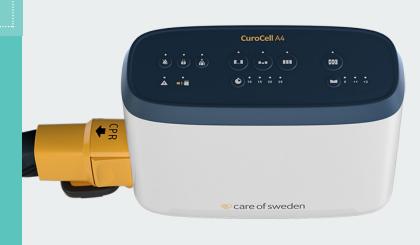

The CuroCell® A4 CX20 mattress system includes an intelligent pump with a user-friendly interface. It is fully automatic without need for manual settings. The system identifies the user and automatically manages all settings to optimise the pressure according to the user's needs.