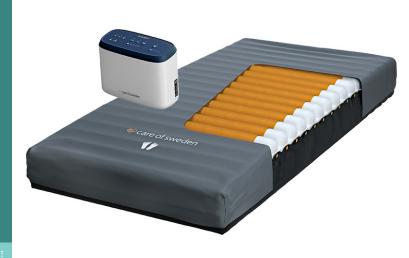

## **CuroCell A4 CX20 Active Air Mattress**

Product Code: 36CCCX20

A fully automatic & flexible alternating pressure mattress replacement system focusing on user-centered care.

active MEDICAL

The CuroCell® A4 CX20 provides simplicity together with user comfort while effectively aiding in the prevention and treatment of pressure injuries up to and including category 4, and unclassified pressure injuries. It is designed for simplicity and provides features for excellent user comfort, reduction of shear forces and improvement of the microclimate.

The CuroCell® A4 CX20 mattress system includes an intelligent pump with a user-friendly interface. It is fully automatic without need for manual settings. The system identifies the user and automatically manages all settings to optimise the pressure according to the user's needs.