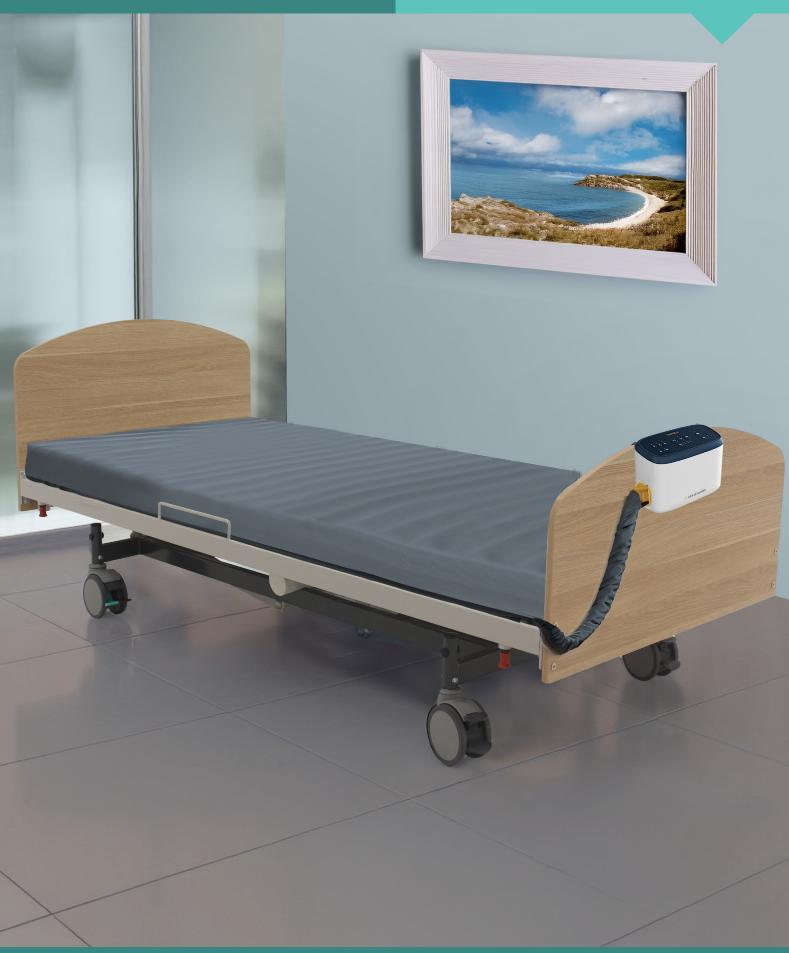

## **CuroCell A4 CX20 Active Air Mattress**

Product Code: 36CCCX20

A fully automatic & flexible alternating pressure mattress replacement system focusing on user-centered care.

active MEDICAL

The CuroCell® A4 CX20 provides simplicity together with user comfort while effectively aiding in the prevention and treatment of pressure injuries up to and including category 4, and unclassified pressure injuries. It is designed for simplicity and provides features for excellent user comfort, reduction of shear forces and improvement of the microclimate.