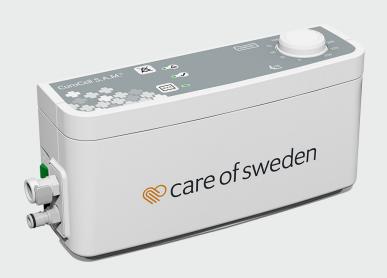

The CuroCell S.A.M.<sup>®</sup> PRO features a new cost effective pump that includes both CPR and Transport functions. The pump automatically determines when to change pressure in contrast to running constantly.