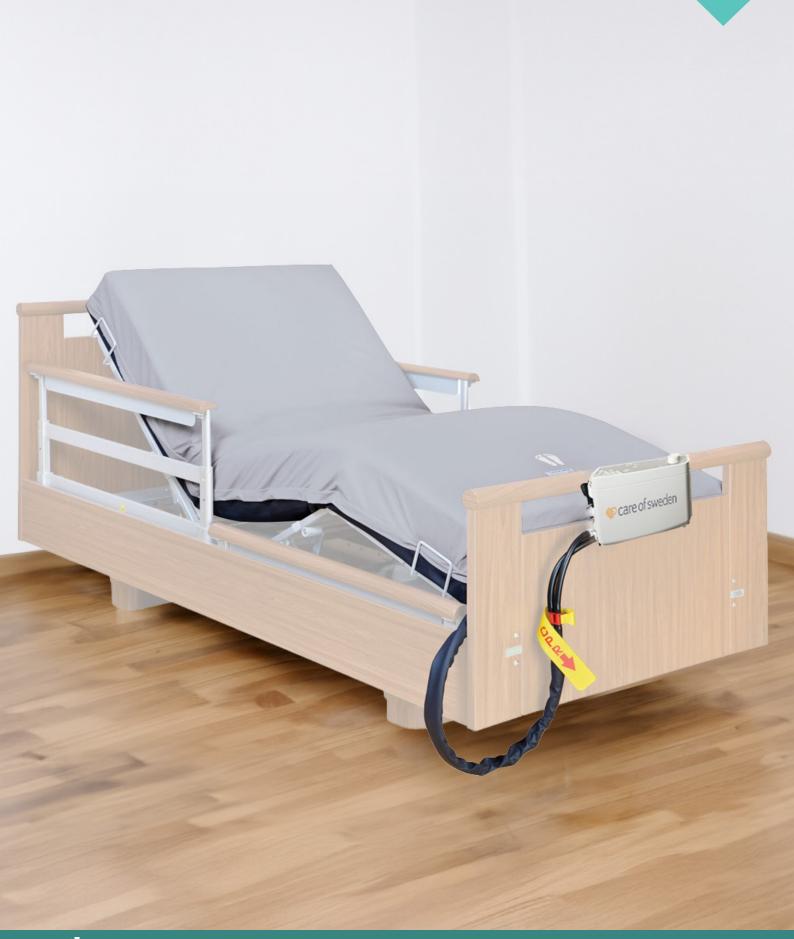

# CuroCell SAM PRO Static Air Mattress

Product Code: 36CCSMP

The CuroCell SAM PRO Static Air Mattress is a mattress Replacement System with very high comfort.

The CuroCell SAM PRO Static Air Mattress is a mattress replacement system with an integrated foam core can be used as an effective aid in the prevention and in the treatment of pressure injuries up to and including category 3. It can also be used as an aid for pain therapy.

This constant low pressure mattress offers an exceptionally high level of comfort as well as excellent pressure redistribution. With the vastly improved higher maximum weight capacity of 250 kg, this overlay will meet the ever increasing challenges of heavier patients.

The CuroCell S.A.M.<sup>®</sup> PRO features a new cost effective pump that includes both CPR and Transport functions. The pump automatically determines when to change pressure in contrast to running constantly.