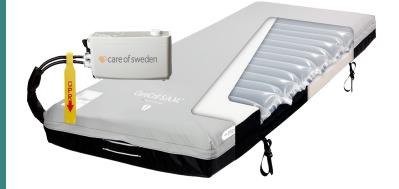

# CuroCell SAM PRO Static Air Mattress

Product Code: 36CCSMP

The CuroCell SAM PRO Static Air Mattress is a mattress Replacement System with very high comfort.

The CuroCell SAM PRO Static Air Mattress is a mattress replacement system with an integrated foam core can be used as an effective aid in the prevention and in the treatment of pressure injuries up to and including category 3. It can also be used as an aid for pain therapy.

This constant low pressure mattress offers an exceptionally high level of comfort as well as excellent pressure redistribution. With the vastly improved higher maximum weight capacity of 250 kg, this overlay will meet the ever increasing challenges of heavier patients.