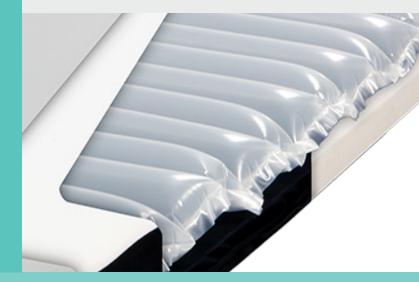

# CuroCell SAM PRO Static Air Mattress

Product Code: 36CCSMP

The CuroCell SAM PRO Static Air Mattress is a mattress Replacement System with very high comfort.

The CuroCell SAM PRO Static Air Mattress is a mattress replacement system with an integrated foam core can be used as an effective aid in the prevention and in the treatment of pressure injuries up to and including category 3. It can also be used as an aid for pain therapy.

This constant low pressure mattress offers an exceptionally high level of comfort as well as excellent pressure redistribution. With the vastly improved higher maximum weight capacity of 250 kg, this overlay will meet the ever increasing challenges of heavier patients.