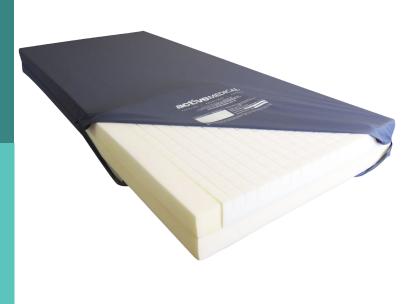

## Staebel Eurocare Foam Mattress

Product Code: 3728

Promoting pressure reduction, assisting in the prevention of pressure injuries while enhancing patient well-being.

The Staebel EuroCare Foam Mattress is a premium-quality solution designed to deliver exceptional support and comfort for patients in home-care and nursing environments. Engineered with a profile-cut pressure-relieving foam insert, this mattress promotes effective pressure reduction, assisting in the prevention and management of pressure injuries

## **Product Features:**

- **Profile-Cut Foam Insert:** Strategically designed to
- **Enhanced Comfort:** Provides a comfortable sleeping
- **Reinforced Edges:** Constructed with unique edge
- No Turning Required: Designed for convenience,
- Waterproof Zip: Helps maintain a clean and sanitary
- Vapour-Permeable, Water-Resistant Cover: The
- Fire-Retardant Material: Meets stringent safety
- **Welded Seams:** Precision-sealed seams enhance infection
- Inner Anti-Shear Cover: Reduces friction and shear,