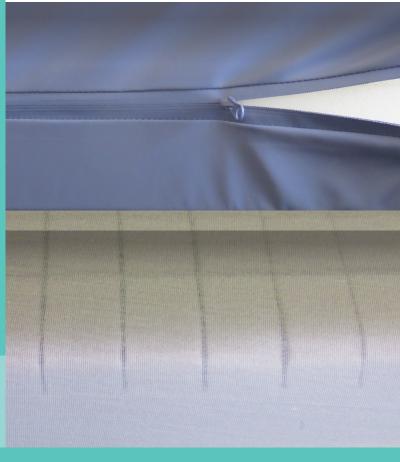

## **Product Features:**

- **Profile-Cut Foam Insert:** Strategically designed to
- **Enhanced Comfort:** Provides a comfortable sleeping
- **Reinforced Edges:** Constructed with unique edge
- No Turning Required: Designed for convenience,
- Waterproof Zip: Helps maintain a clean and sanitary
- Vapour-Permeable, Water-Resistant Cover: The
- Fire-Retardant Material: Meets stringent safety
- **Welded Seams:** Precision-sealed seams enhance infection
- Inner Anti-Shear Cover: Reduces friction and shear,