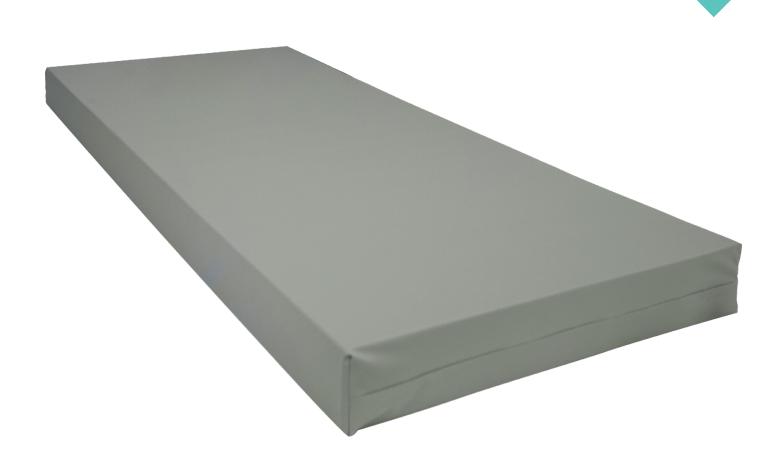

## Staebel Zonecare Mental Health Mattress

Product Code: 3M9000MH

Specifically engineered for use in highsecurity mental health environments, where durability, safety, and hygiene are essential.

Constructed with a single-core foam interior, the mattress supports four-way turning to extend product life and promote even wear. Its heavy-duty PVC cover is fully sealed and enclosed, providing a robust barrier that protects the foam core from damage and contamination.

The cover features a double-laminated surface to regulate internal pressure regulation and ensures mattress longevity. High-frequency welded seams ensure the mattress is waterproof, preventing fluid ingress and supporting strict infection control protocols. Designed to withstand challenging conditions, the Zonecare Mental Health Mattress is hypoallergenic, anti-static, fire retardant, and resistant to tearing, stains, and microbial growth, making it a reliable choice for secure healthcare settings.