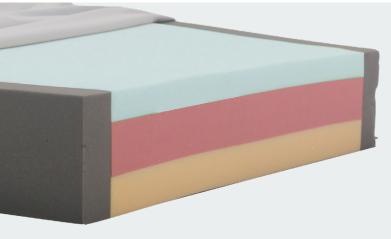

## **Product Features:**

- 4-Layered Graded Pressure Care Core
- High specification foam for longevity and performance
- Provides graded postural support and patient comfort
- Foam conforms to AS/NZS 4088.1 (Int):1993 and EMVSS302 & SAF T2002
- Anti-microbial treatment applied to foam maximises longevity and core micro-climate