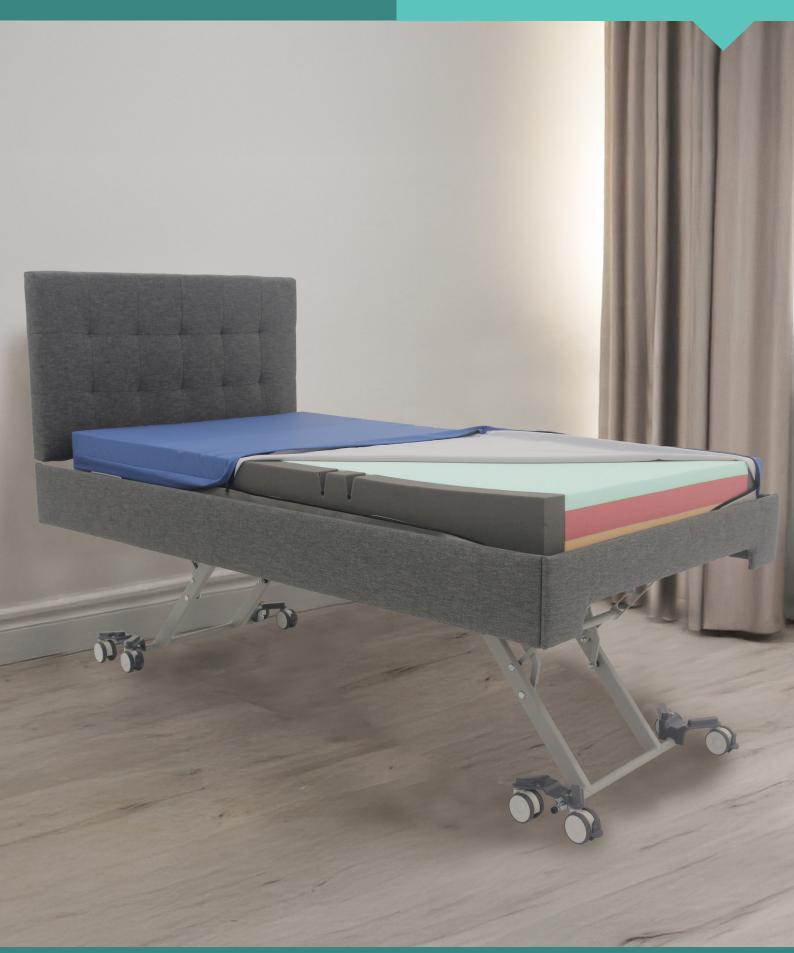

## Staebel Zonecare 500 Bariatric Medical Mattress

Product Code: 3M9500

The Staebel Zonecare 500 Bariatric Medical Mattress provides care, pressure relief and comfort for bariatric users weighing up to 500kg. This mattress is the fitting choice for clinicians and facilities looking to achieve comfort, longevity and effective user care.

The Staebel Zonecare 500 Bariatric Medical Mattress provides care, pressure relief and comfort for bariatric patients weighing up to 500kg. Through the use of proven foam combinations, unique construction methods and high performance cover materials, this mattress is the fitting choice for clinicians and facilities looking to achieve comfort, longevity and effective patient care.