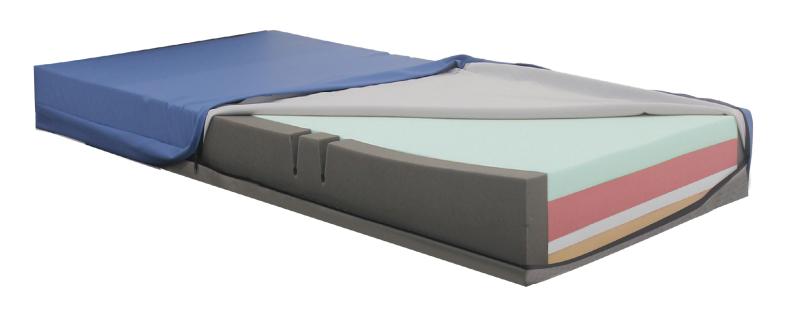

## **Product Features:**

- 4-Layered Graded Pressure Care Core
- High specification foam for longevity and performance
- Provides graded postural support and patient comfort
- Foam conforms to AS/NZS 4088.1 (Int):1993 and EMVSS302 & SAF T2002
- Anti-microbial treatment applied to foam maximises longevity and core micro-climate