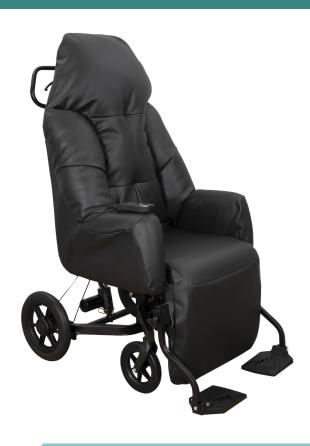

## Staebel Serena Electric Recliner

Product Code: 5585

Designed for versatile use, both indoors and outdoors, catering specifically to those with reduced mobility with the assistance from a caregiver.

The Staebel Serena Electric Recliner is designed for versatile use, both indoors and outdoors, catering specifically to people with reduced mobility who are assisted by a caregiver. Its wheels enable smooth movement across different terrains. In the semi-reclined position, the leg rest aligns with the seat, providing optimal comfort; this is achieved through a synchronised mechanism that adjusts the leg rest as the chair reclines. The chair includes a wide push bar, allowing the caregiver to easily manoeuvre it, and is equipped with drum brakes accessible directly from the push bar for convenient control. The Serena Recliner allows easy access to dining tables, thanks to the armrest height.

## **Product Features:**

- 30° electric tilt: synchronisation of seat, backrest, legres
- Manual synchronisation of seat, backrest and legrest
- Optimal hygiene: replaceable, removable and machine washable duvet modules at 30°
- Ultra comfortable duvets filled with siliconized hollow fibe
- Drum brake system: both rear wheels with manual control
- 3 biocompatible coatings available: PVC/PU treated with M2 fire retardant, mottled fabric, water-repellent velvet
- Various colours available (variable depending on the coating)
- Warranty: Chair: 2 years, cylinder: 5 years