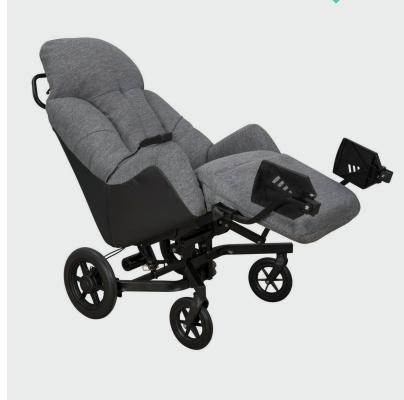

## Staebel Serena Electric Recliner

Product Code: 5585

Designed for versatile use, both indoors and outdoors, catering specifically to those with reduced mobility with the assistance from a caregiver.

The Staebel Serena Electric Recliner is designed for versatile use, both indoors and outdoors, catering specifically to people with reduced mobility who are assisted by a caregiver. Its wheels enable smooth movement across different terrains. In the semi-reclined position, the leg rest aligns with the seat, providing optimal comfort; this is achieved through a synchronised mechanism that adjusts the leg rest as the chair reclines. The chair includes a wide push bar, allowing the caregiver to easily manoeuvre it, and is equipped with drum brakes accessible directly from the push bar for convenient control. The Serena Recliner allows easy access to dining tables, thanks to the armrest height.

## **Product Features:**

- 30° electric tilt: synchronisation of seat, backrest, legres
- Manual synchronisation of seat, backrest and legrest
- Optimal hygiene: replaceable, removable and machine washable duvet modules at 30°
- Ultra comfortable duvets filled with siliconized hollow fibe
- Drum brake system: both rear wheels with manual control
- 3 biocompatible coatings available: PVC/PU treated with M2 fire retardant, mottled fabric, water-repellent velvet
- Various colours available (variable depending on the coating)
- Warranty: Chair: 2 years, cylinder: 5 years