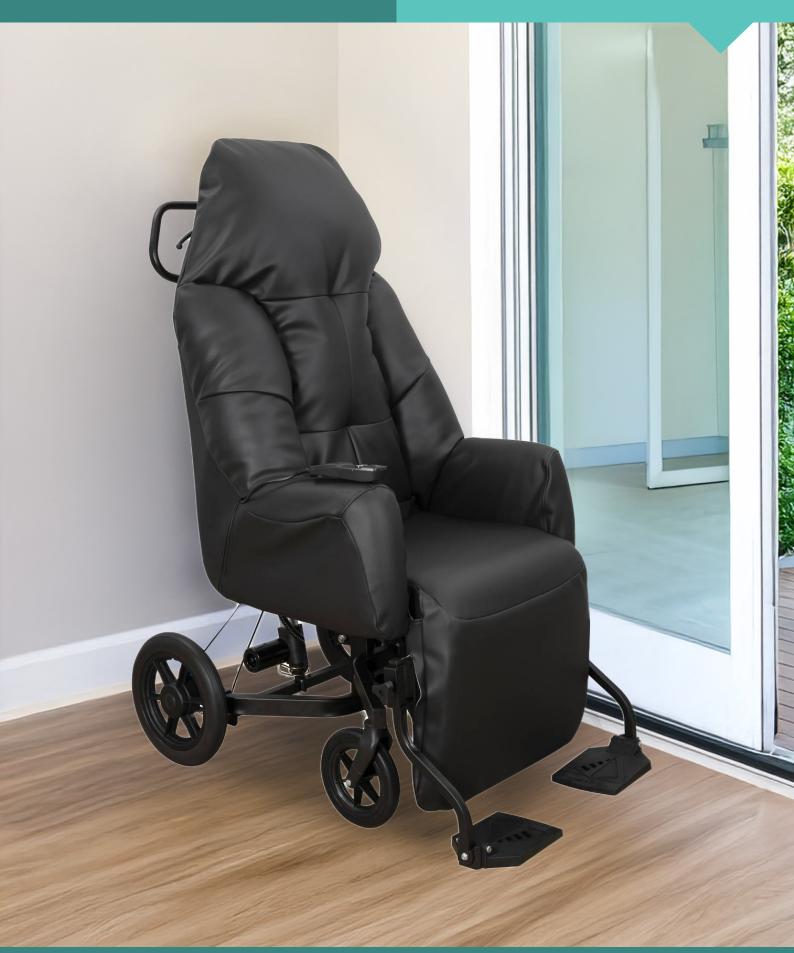

## Staebel Serena Electric Recliner

Product Code: 5585

Designed for versatile use, both indoors and outdoors, catering specifically to those with reduced mobility with the assistance from a caregiver.

The Staebel Serena Electric Recliner is designed for versatile use, both indoors and outdoors, catering specifically to people with reduced mobility who are assisted by a caregiver. Its wheels enable smooth movement across different terrains. In the semi-reclined position, the leg rest aligns with the seat, providing optimal comfort; this is achieved through a synchronised mechanism that adjusts the leg rest as the chair reclines. The chair includes a wide push bar, allowing the caregiver to easily manoeuvre it, and is equipped with drum brakes accessible directly from the push bar for convenient control. The Serena Recliner allows easy access to dining tables, thanks to the armrest height.

## **Product Features:**

- 30° electric tilt: synchronisation of seat, backrest, legres
- Manual synchronisation of seat, backrest and legrest
- Optimal hygiene: replaceable, removable and machine washable duvet modules at 30°
- Ultra comfortable duvets filled with siliconized hollow fibe
- Drum brake system: both rear wheels with manual control
- 3 biocompatible coatings available: PVC/PU treated with M2 fire retardant, mottled fabric, water-repellent velvet
- Various colours available (variable depending on the coating)
- Warranty: Chair: 2 years, cylinder: 5 years