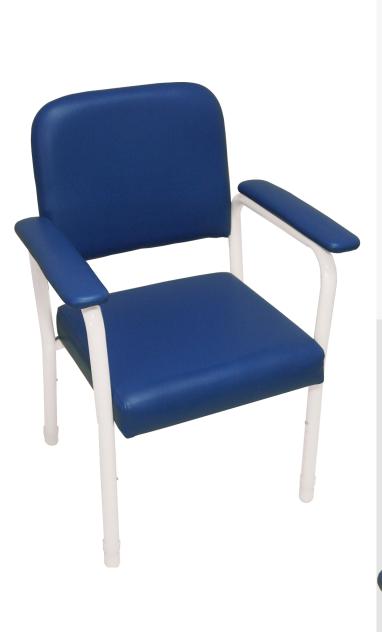

## Staebel Embark Utilite Day Chair

Product Code: 5910

The Staebel Embark Utilite Day Chair is a multi purpose adjustable seat height and angle chair, ideal for use in an area where adjustable seating is required.

The Staebel Embark Utilite Day Chair is a multi purpose adjustable seat height and angle chair. Ideal for use in an area where adjustable seating is required, for example, lounge, dining room, bedroom, activity room, outdoor area etc. This low back chair provides comfort, stability and practicality at an affordable price.

## **Product Benefits:**

- Shallow curved low backrest
- Padded armrests
- Comfortable, durable upholstered seat, back and armost
- Powdercoated steel frame
- 120kg SWL
- Multiple vinyl colours are available contact the team for more information