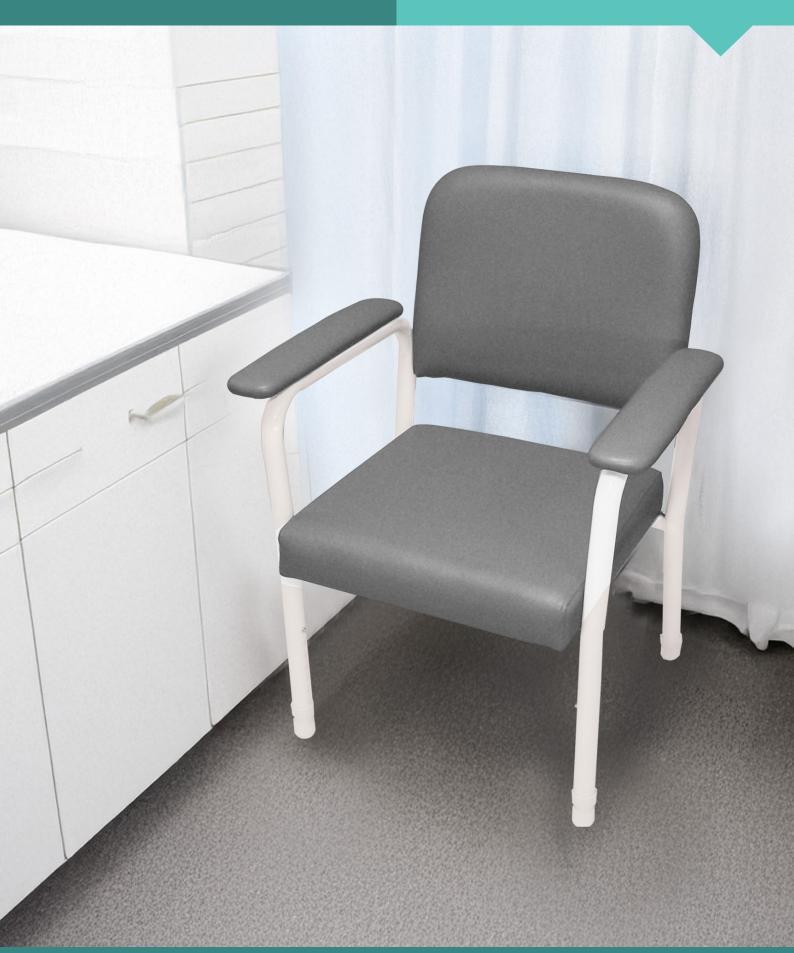

## Staebel Embark Utilite Day Chair

Product Code: 5910

The Staebel Embark Utilite Day Chair is a multi purpose adjustable seat height and angle chair, ideal for use in an area where adjustable seating is required.

The Staebel Embark Utilite Day Chair is a multi purpose adjustable seat height and angle chair. Ideal for use in an area where adjustable seating is required, for example, lounge, dining room, bedroom, activity room, outdoor area etc. This low back chair provides comfort, stability and practicality at an affordable price.

## **Product Benefits:**

- Shallow curved low backrest
- Padded armrests
- Comfortable, durable upholstered seat, back and armost
- Powdercoated steel frame
- 120kg SWL
- Multiple vinyl colours are available contact the team for more information