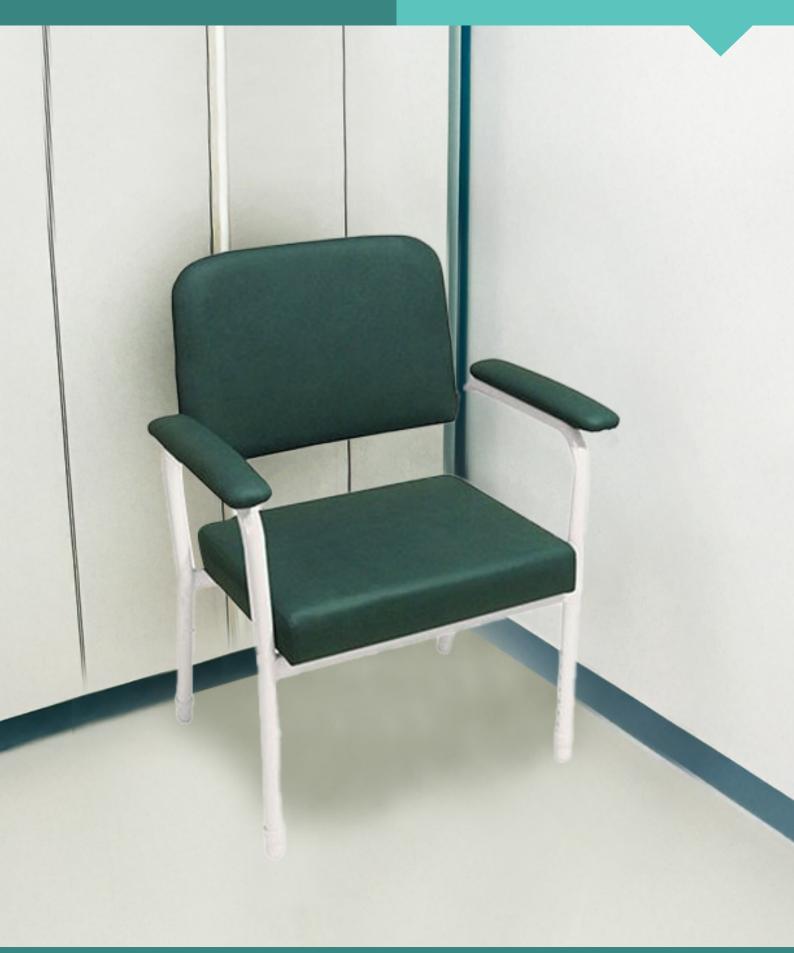

## Staebel Embark Utilite ExtraCare Day Chair

Product Code: 5911

The Staebel ExtraCare Utilite is a heavy duty, multi purpose adjustable seat height and angle chair, ideal for use in an area where adjustable seating is required.

The Staebel Embark Extra Care Utilite is a heavy duty, multi purpose adjustable seat height and angle chair. Ideal for use in an area where adjustable seating is required, for example, lounge, dining room, bedroom, activity room, etc. This low back chair provides comfort, stable and practicality at an affordable price.

## **Product Benefits:**

- Shallow curved low backrest
- Padded armrests
- Comfortable, durable upholstered seat, back and armrest
- Powdercoated steel frame
- 200kg SWL
- Multiple vinyl colours are available contact the team for more information