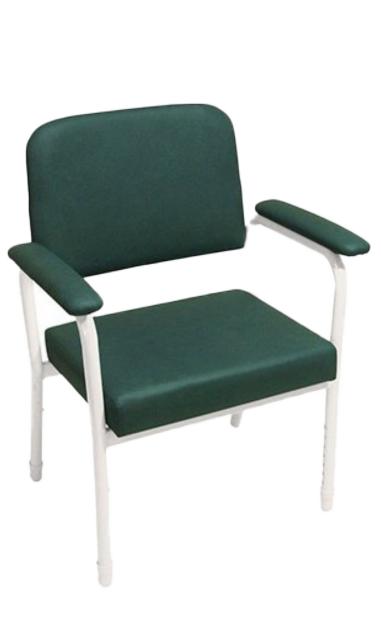

## Staebel Embark Utilite ExtraCare Day Chair

Product Code: 5911

The Staebel ExtraCare Utilite is a heavy duty, multi purpose adjustable seat height and angle chair, ideal for use in an area where adjustable seating is required.

The Staebel Embark Extra Care Utilite is a heavy duty, multi purpose adjustable seat height and angle chair. Ideal for use in an area where adjustable seating is required, for example, lounge, dining room, bedroom, activity room, etc. This low back chair provides comfort, stable and practicality at an affordable price.

## **Product Benefits:**

- Shallow curved low backrest
- Padded armrests
- Comfortable, durable upholstered seat, back and armrest
- Powdercoated steel frame
- 200kg SWL
- Multiple vinyl colours are available contact the team for more information