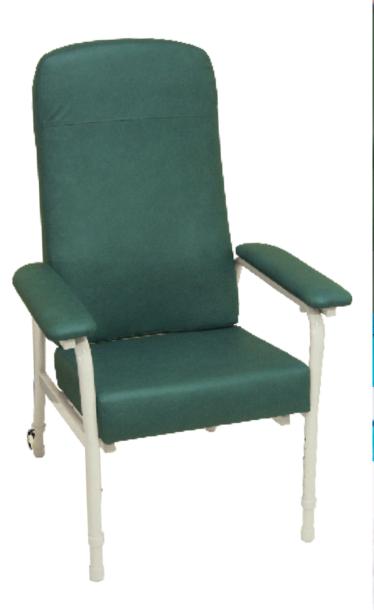

## Staebel Embark Deluxe Day Chair

Product Code: 5930

The Staebel Embark Deluxe Day Chair is a durable day chair that can adapt to the widest range of people, making this chair ideal for hospital, home and nursing home.

The Embark Deluxe is available in sturdy quality vinyls for ease of cleaning. The adjustable seat height, seat depth and angle ensures Embark Deluxe can adapt to the widest range of people, making this chair ideal for hospital, home and nursing home. The padded seat and back rest have been designed to enhance the posture, whilst providing maximum comfort.

## **Product Benefits:**

- High backrest incorporating lumbar and lateral support
- Padded armrests
- Comfortable vinyl upholstered seat and back
- Adjustable seat height and depth
- Powdercoated steel frame
- Standard with tilt and move wheels for ease of manouvrability