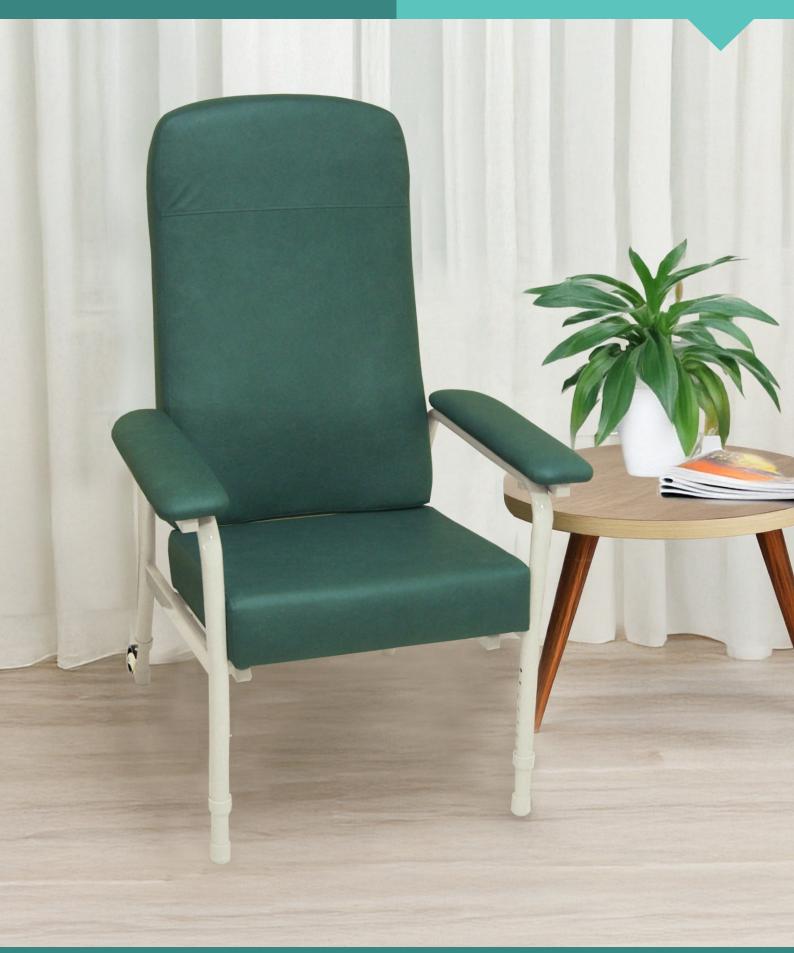

## Staebel Embark Deluxe Day Chair

Product Code: 5930

The Staebel Embark Deluxe Day Chair is a durable day chair that can adapt to the widest range of people, making this chair ideal for hospital, home and nursing home.

The Embark Deluxe is available in sturdy quality vinyls for ease of cleaning. The adjustable seat height, seat depth and angle ensures Embark Deluxe can adapt to the widest range of people, making this chair ideal for hospital, home and nursing home. The padded seat and back rest have been designed to enhance the posture, whilst providing maximum comfort.

## **Product Benefits:**

- High backrest incorporating lumbar and lateral support
- Padded armrests
- Comfortable vinyl upholstered seat and back
- Adjustable seat height and depth
- Powdercoated steel frame
- Standard with tilt and move wheels for ease of manouvrability