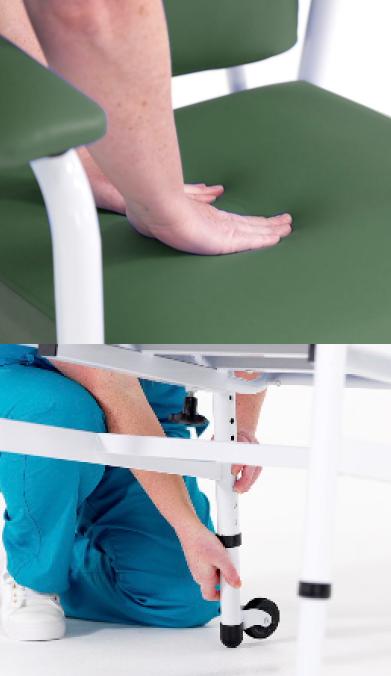

The Embark Deluxe is available in sturdy quality vinyls for ease of cleaning. The adjustable seat height, seat depth and angle ensures Embark Deluxe can adapt to the widest range of people, making this chair ideal for hospital, home and nursing home. The padded seat and back rest have been designed to enhance the posture, whilst providing maximum comfort.

## **Product Benefits:**

- High backrest incorporating lumbar and lateral support
- Padded armrests
- Comfortable vinyl upholstered seat and back
- Adjustable seat height and depth
- Powdercoated steel frame
- Standard with tilt and move wheels for ease of manouvrability

## **Specifications:**

| Product Code    | 5930           |
|-----------------|----------------|
| Seat Width      | 500 mm         |
| Seat Depth      | 450 - 530 mm   |
| Seat Height     | 450 - 600 mm   |
| Backrest Height | 790 mm         |
| Arm Height      | 230 mm         |
| Overall Width   | 700 mm         |
| Overall Depth   | 730 - 800 mm   |
| Overall Height  | 1200 - 1350 mm |
| SWL             | 200 kg         |