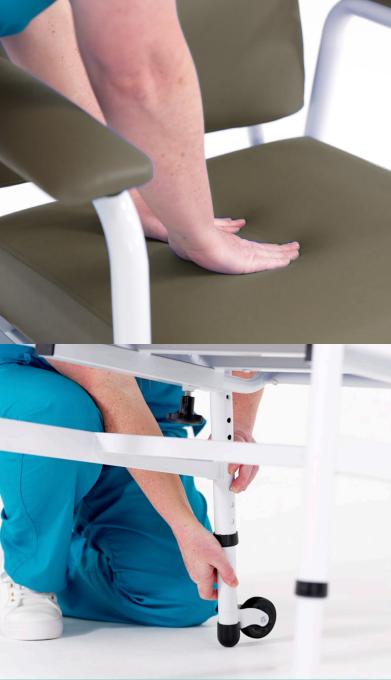

The Staebel Embark Deluxe Wide Day Chair has an impressive 250kg weight capacity and extra wide 60cm width, making it ideal for the heavier client. It still provides all the benefits of the Embark Deluxe, e.g. adjustable seat depth and height, and comes standard with tilt and move wheels.

## **Product Benefits:**

- High backrest incorporating lumbar and lateral support
- Padded armrests
- Comfortable vinyl upholstered seat and back
- Adjustable seat height and depth
- Powdercoated steel frame with reinforcement for increased load
- A range of vinyl colours available