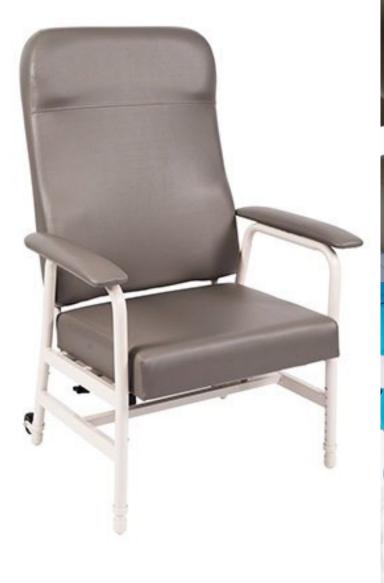

## Staebel Embark Deluxe Wide Day Chair

Product Code: 5931

The Staebel Embark Deluxe Wide Day Chair has an impressive 250kg weight capacity and extra wide 60cm width, making it ideal for the heavier client.

The Staebel Embark Deluxe Wide Day Chair has an impressive 250kg weight capacity and extra wide 60cm width, making it ideal for the heavier client. It still provides all the benefits of the Embark Deluxe, e.g. adjustable seat depth and height, and comes standard with tilt and move wheels.

## **Product Benefits:**

- High backrest incorporating lumbar and lateral support
- Padded armrests
- Comfortable vinyl upholstered seat and back
- Adjustable seat height and depth
- Powdercoated steel frame with reinforcement for increased load
- A range of vinyl colours available