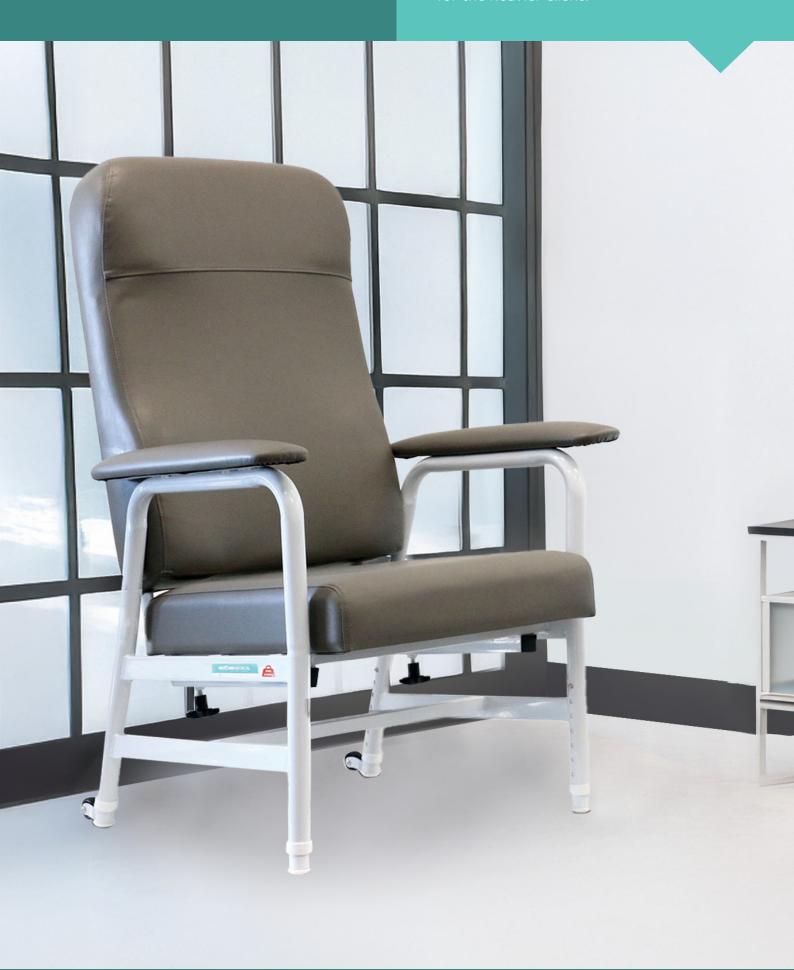

## Staebel Embark Deluxe Wide Day Chair

Product Code: 5931

The Staebel Embark Deluxe Wide Day Chair has an impressive 250kg weight capacity and extra wide 60cm width, making it ideal for the heavier client.

The Staebel Embark Deluxe Wide Day Chair has an impressive 250kg weight capacity and extra wide 60cm width, making it ideal for the heavier client. It still provides all the benefits of the Embark Deluxe, e.g. adjustable seat depth and height, and comes standard with tilt and move wheels.

## **Product Benefits:**

- High backrest incorporating lumbar and lateral support
- Padded armrests
- Comfortable vinyl upholstered seat and back
- Adjustable seat height and depth
- Powdercoated steel frame with reinforcement for increased load
- A range of vinyl colours available